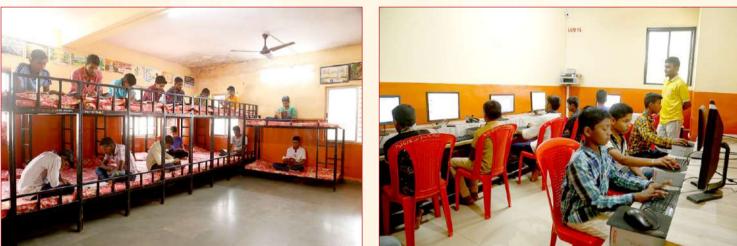

# PERFORMANCE & ACHIEVEMENT OF THE CHILDREN ACADEMICS:

During the academic year 2019-2020, 36 boy children are receiving care and protection in the Children's Home. Among them, 32 boy children attended school from 3rd to 10th std. 5 children appeared for the 10th std SSC Board Exam. All the children have attended classes regularly until 15th March 2020. Due to COVID- 19 schools have been closed, and the children are at home. Final examinations of all children from 3rd std to 9th std have been cancelled and all are promoted to next class. Final examinations of 10th std were completed as per schedule and all 5 students have passed the same successfully. Toppers of the Centre are as follows-