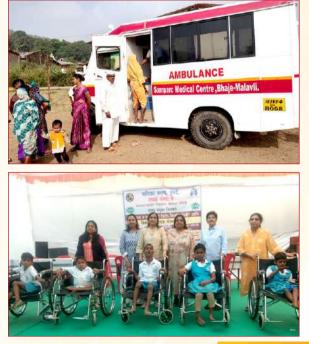

SAMPARC Medical Support Program which has changed the concept of Health Care in many Villages of Maval and Mulshi Taluka. Our Medical Van visits 25 nearby Villages and conducted 6 Camps. Among them, three were conducted with the support of the Ruchika Women's Club to provide Artificial Limbs, Spectacles. The opportunity got further enhanced by the Volkart Foundation, whereas the Bridgestone Company of Chakan set up an Ophthalmology unit. This year, more than 10,000 people benefited from Medical Services. More than 1000 got support from various Camps. The Dental Unit is one of the Best Centre for the Poor People.

Ruchika Club, Mumbai supports the Medical Mobile Clinic program, and like every year they organized ENT & Jaipur Limb Foot Camp at SAMPARC Medical Centre for Poor People. Specialized doctors conducted the Camp for rural poor, and according to the requirement of Patients. Clippers, Hand operated Tri-cycles, artificial limbs, and other supporting accessories were distributed among the beneficiaries who were from the economically weaker class of the society to help them to stand on their legs and to walk.