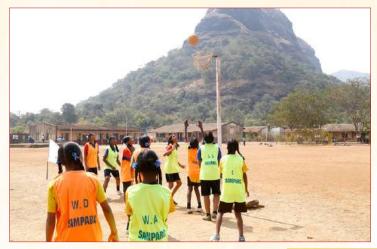

#### SPORTS & EXTRACURRICULAR ACTIVITIES -DISTRICT LEVEL

On 12th February 2020, five children participated in Pune District Girls Wrestling Competition. Guddi Shinde & Gauri Rajguru won the 1st and 3rd Prizes.

From 29th November to 1st December 2019, Children participated in Chacha Nehru Balmohostav organized by District Women & Child Development Department, Pune. Children won the following accolades –

- Relay 400M-1st Prize won by Guddi Shinde, Pooja Vanjari, Anjali, Usha.
- Long Jump 1st Prize won by Manisha Pawar.
- Essay Writing 1st Prize won by Chaitali Sakrikar.
- Dance 1st Prize won by Nilam Baviskar.
- Drawing 2nd prize won by Priyanka Pawar.
- Chess 2nd prize won by Geeta Mahamun.
- Kabbadi- 2nd Prize won by Guddi Shinde, Pooja Vanjari, Savita, Anjali, Gita Mahamun, Mansi salve, Gouri Hojge, Usha pawar, Manisha pawar, Gauri shinde, Durga Yesnur.
- Long Jump 2nd prize won by Guddi Bharat Shinde.
- Kho-Kho- 2nd Prize won by Guddi shinde, Pooja vanjari, Savita, Anjali, Usha Pawar, Gita Mahamun, Mansi Salve, Gauri Hojge, Manisha, Durga, Lakshmi Yenel, Saloni.

#### ANNUAL REPORT 2019-20

- Relay 400M-3rd Prize won by Aboli, Dipali, Guddi, Durga.
- Kabbadi- 3rd Prize won by Aboli, Saraswati, Renuka Gavade, Dipali Vanjari, Guddi Shinde, Durga Thapa, Manisha pawar, Priyanka Pawar, Guddi, Utkarsha chavan, Durga Yesnur, Manisha Pawar.
- Kho-Kho-3rd Prize won by Saloni, Durga Thapa, Gauri, Durga, Manisha, Guddi.
- Elocution 3rd Prize won by Kajal Khilari.
- Singing Consolation Prize won by Chaitali Sakrikar.

#### **DIVISIONAL LEVEL**

Children participated in the Bal Mahotsav competition representing Pune District from 6th to 8th January 2020. Children from 5 districts Pune, Satara, Sangali, Kolhapur, and Solapur, participated in the Competitions organized by District Women & Child Development Department, Pune and won the following prizes –

- Relay 4X100 M Race 1st Prize, won by Pooja Vanjari, Anjali Chopade, Usha Pawar, Sanika Nalavade.
- Drawing 1st Prize won by Pooja Vanjari.
- Poem Recitation, Hand Writing, and Essay writing competition 1st Prize won by Chaitali Sakrikar.
- Long Jump 2nd Prize, won by Lakshmi Yenel.
- Chess 2nd prize won by Geeta Mahamun.