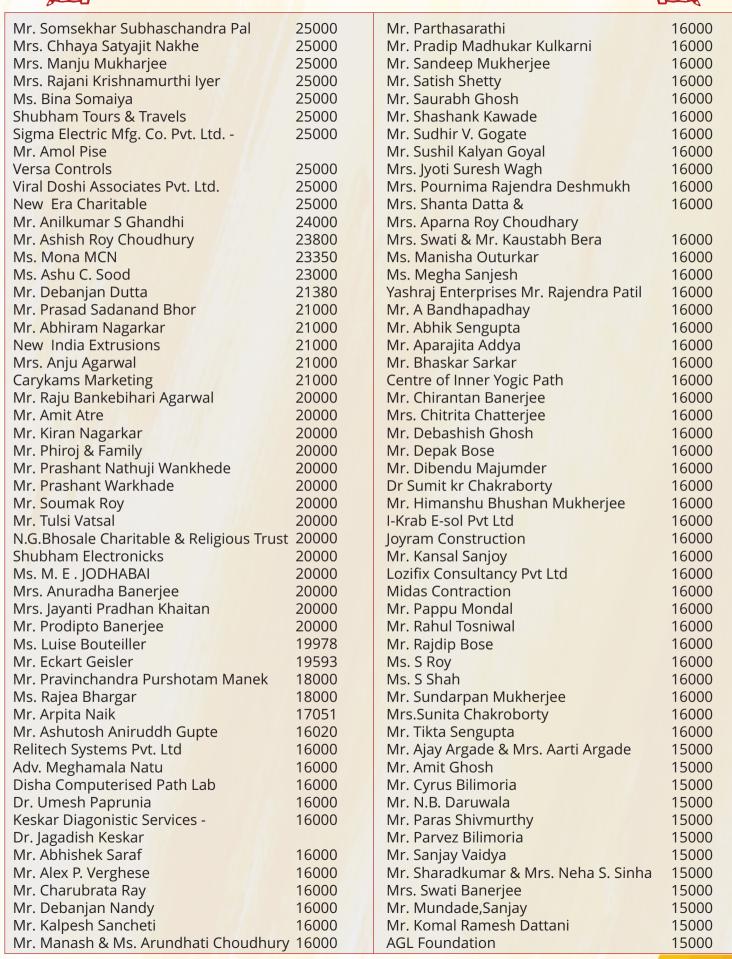

/mark>           | 98750    | Green Care Realty                      | 25000 |
| Dance & Music, Australia                                |          | Hyundai Construction Equipment         | 25000 |
| Mr. Jahid                                               | 81000    | India Pvt. Ltd.                        |       |
| Mr. Paresh B.Patel                                      | 80000    | Mr. Amit Jayram Kalate                 | 25000 |
| Mrs. Christiane Carmine                                 | 70460    | Mr. Ashren Grover                      | 25000 |
| Mr.Utpal kr Choudhury                                   | 66000    | Mr. Deepak <mark>Singh Malik</mark>    | 25000 |
| SMT. SHANTA MEHTA                                       | 65000    | Mr. Kiran Kumar Acharya                | 25000 |









|                                                 |              |                                                                | - 4  |
|-------------------------------------------------|--------------|----------------------------------------------------------------|------|
| Mr. Subha <mark>s Ghosh / Subhash Ku</mark> mar | 5000         | Mr. Manoj Rajak                                                | 5000 |
| N. Ghosh                                        |              | Mrs. Nabanita Chatterjee                                       | 5000 |
| Mr. Sunil Shankar Shedge                        | 5000         | Mrs.Nandita Mukherjee                                          | 5000 |
| Mr. Swapnil Chaudhary                           | 5000         | Nidek Medical India pvt ltd