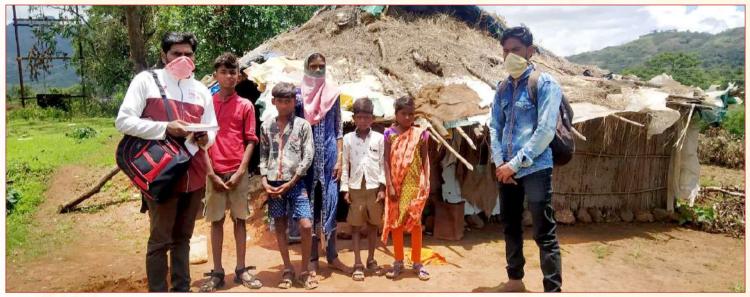

One of our Projects is carried out for the Development of Kathkari Tribal Families and Education of the Tribal children up to 12th Std in Mulshi Taluka. To develop the Project, SAMPARC has made 3 Cluster Units where independent groups are working for developing Tribal Families. The Total Target is 1040 Families belonging to Kathkari Community. Children of the Kathkari Families are supported at their Villages to attend School and admitted to the SAMPARC Bhambarde School & Hostel. Working with these Communities, SAMPARC initiated with improving Sanitation, Hygiene, and Cleanliness, getting them involved in Livelihood Activities and enhancing their Cultural Values. SAMPARC also took up Medical Support with the Families.