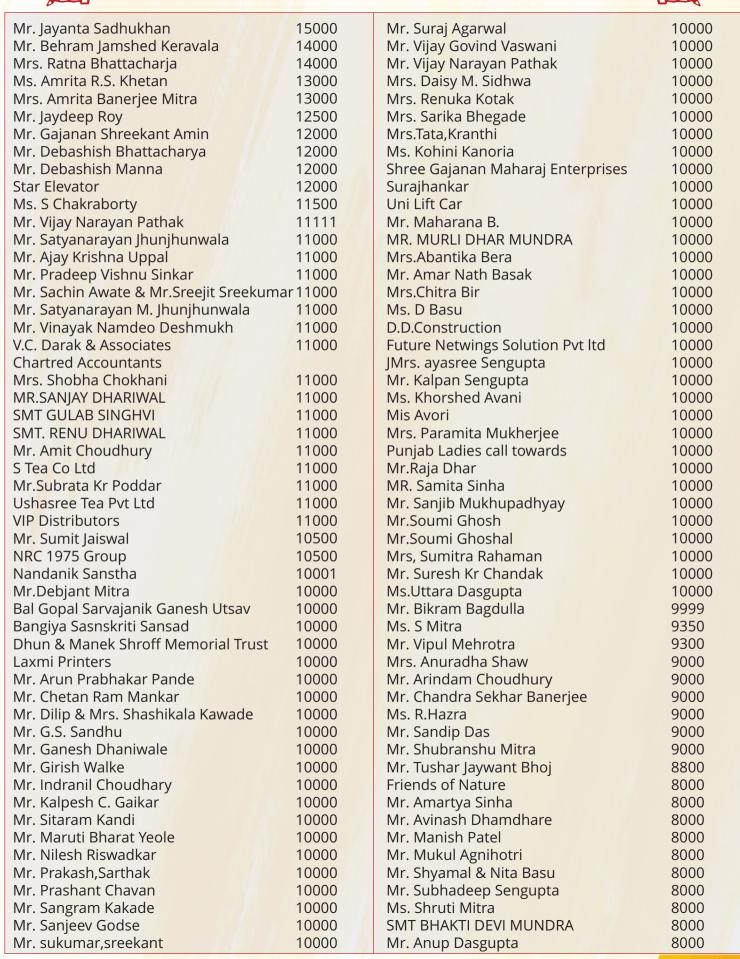

ark>           | 98750    | Green Care Realty                      | 25000 |
| Dance & Music, Australia                                |          | Hyundai Construction Equipment         | 25000 |
| Mr. Jahid                                               | 81000    | India Pvt. Ltd.                        |       |
| Mr. Paresh B.Patel                                      | 80000    | Mr. Amit Jayram Kalate                 | 25000 |
| Mrs. Christiane Carmine                                 | 70460    | Mr. Ashren Grover                      | 25000 |
| Mr.Utpal kr Choudhury                                   | 66000    | Mr. Deepak <mark>Singh Malik</mark>    | 25000 |
| SMT. SHANTA MEHTA                                       | 65000    | Mr. Kiran Kumar Acharya                | 25000 |









|                                                 |              |                                                                | - 4  |
|-------------------------------------------------|--------------|----------------------------------------------------------------|------|
| Mr. Subha <mark>s Ghosh / Subhash Ku</mark> mar | 5000         | Mr. Manoj Rajak                                                | 5000 |
| N. Ghosh                                        |              | Mrs. Nabanita Chatterjee                                       | 5000 |
| Mr. Sunil Shankar Shedge                        | 5000         | Mrs.Nandita Mukherjee                                          | 5000 |
| Mr. Swapnil Chaudhary                           | 5000         | Nidek Medical India pvt ltd