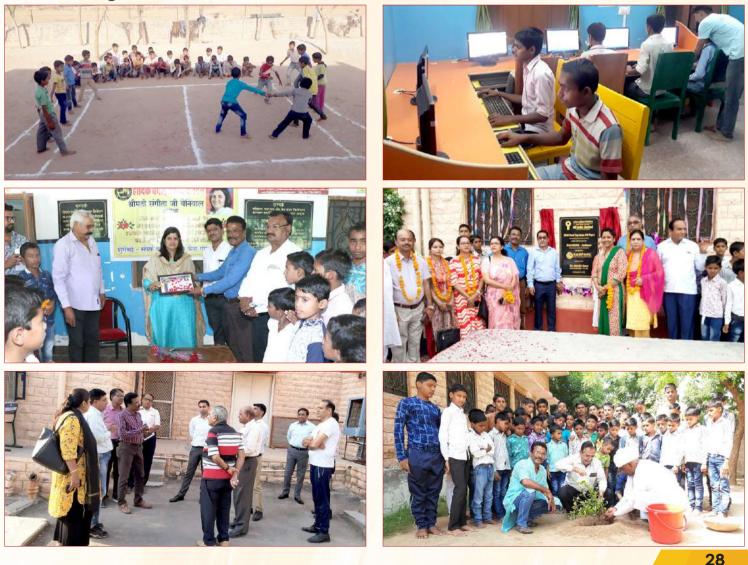

Ruchika Club, Mumbai is associated with SAMPARC Children's Home, Bhaje to support Girl Children of SAMPARC Balgram, Bhaje. The regular support of the Members has benefitted the Girl Children in a big way. Also, the Members visit and conduct activities & interact with children which is very helpful. In this year, Mrs. Jhunjhunwala from Ruchika Club, Mumbai, along with other Members visited Children's Home and conducted Wall painting activity for children. SAMPARC Children's Home, Bhaje also children 10 Computers & Founder Member Mrs. Sumitra Shroff along with Members of Ruchika Club, Mumbai inaugurated the new Computer Lab for children. The support is a great help towards computer literacy of children. Special thanks for the kind gesture of Ms.Gunjan Arya, daughter of Mrs.Kiran Arya who donated all proceeds of her wedding for the care, education & wellbeing of children of SAMPARC.

It is foremost to mention the support of the Eaton India Foundation & support of Senior Advocate, Mr. Ketan D. Parikh to SAMPARC Children's Home Bal Asha Ghar. Officials Mrs. Amruta Katale Mr. Titus Joseph, Mr. Ram Chogale, Mr. Shekhar Sangameshwaran, Mr. Mudassar Sayed & Ms. Kirti Kale from Eaton India Foundation visited SAMPARC Bal Asha Ghar, Nandgaon for the purpose of Annual Review of the Project. Also, Ms. Minal Jakhadi and 40 Employees of Eaton India Foundation visited Children's Home interacted with children and planted 300 saplings in the premises. With the support of SAMPARC Vice President Mr. M. D. Khattar, and Highbar Technocrat Limited, Mumbai SAMPARC received 4500 Trees. Employees of eClerx Services Limited volunteered to plant 1100 trees in the SMAPARC Bhambarde School & Hostel premises. Also, Dr. Mukund Bhole, Trustee SAMPARC, was present on the occasion. Employees of Eaton India Foundation volunteered to plant trees in Bal Asha Ghar. Employees of Sandvik Asia Pvt. Ltd volunteered to plant trees in SAMPARC Children's Home, Bhaje.

#### ANNUAL REPORT 2019-20

**ADARSH SEVAK AWARD:** Mr. Hanumant Kedari from Bhambarde School received Adarsh Sevak Award for the year 2019-20 by Pune District Headmaster Association.

**TREE PLANTATION:** With support from Mr. M.D. Khattar, SAMPARC Vice President, SAMPARC School, received 1100 Trees from Highbar Technocrat Limited, Mumbai. Employees of eClerx Services Limited volunteered to plant the trees in the School & Hostel premises. Also, Dr. Mukund Bhole, Trustee SAMPARC, was present on the occasion.