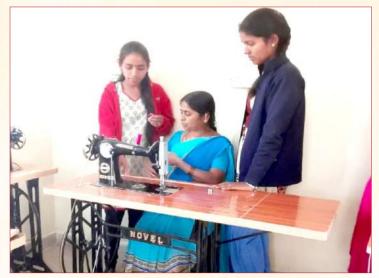

Education to the Girls through the Vocational Program was one of the most salient programs carried out by SAMPARC with the Help of CSR and Foundation. SAMPARC believes that both Boys' & Girls' Technical Training has brought lots of confidence among the neglected Youth. They get the opportunity for Training in Electrician, Welding, Wireman, Fitter, Computer, Tailoring, Cookery, and Beautician Courses. After training the students are receiving employment in nearby MIDC Industries, Hotels in Lonavala or are self-employed and are supporting their families.