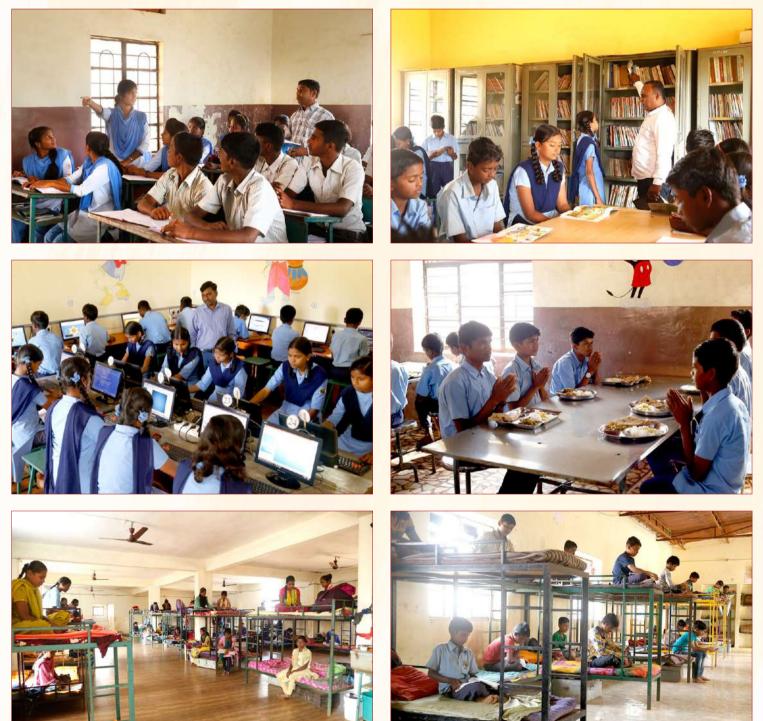

## Year of Establishment: 1998 Address: Vil. Bhambarde, Tal-Mulshi, Dist-Pune-412108. Mobile: 9922662135

**School & Junior College-** SAMPARC Grameen Vidya Vikas Kendra is working for poor tribal and needy children of remote and backward villages of Mulshi Taluka in the district of Pune to impart education from 5th std to 12th std. This year, Maharashtra State Board selected SAMPARC Grameen Vidya Vikas Kendra as the Examination Centre for 10th std SSC Board Exams. Students from 3 rural interior schools availed the SSC Exam Center facilities. Previously 10th std students had to travel 72 km to appear for SSC Board Exam.

During the academic year 2019-20, 284 students - 146 boys and 138 girls were enrolled in the School & Junior College. The School and the academic curriculum encourages and provides training to the students in Sports, Yoga, Art & Craft, Spoken English, Music, and Computers for the overall development of the students. The School is equipped with a Digital Classroom for facilitating e-Learning, Computer Classroom with enough Computers for Practical Learning, a library, and a playground. Also, coaching and support for career guidance are provided to SSC & HSC Students. The School is working under the guidance of Headmaster, Shri Dattatray Chalak, along with 18 school staff.

**HOSTEL-** The students admitted to the School have separate hostel facilities for boys and girls along with medical support. During the academic year 2019-20, 215 students -110 boys and 103 girls were provided hostel facilities in the school premises. Among these 215 students, SAMPARC has enrolled 111 Katakari students - 60 boys and 51 girls under educational support, at SAMPARC School & Hostel, Bhambarde. At SAMPARC Hostel, students are receiving healthy and nutritious food. Water Purifier is there to provide safe drinking water to the inmates. Also, health care and awareness about health and hygiene are conducted regularly by the residential doctor in the hostel. The Boys Hostel is working under the guidance of Mr. Dilip Dhavre, and the Girls Hostel is working under the guidance of Mrs. Vidya Bodade along with 17 hostel staff.

#### Toppers of 12th std

- Nirmala Prakash Kadu -60%
- Vaibhav Prahlad Yadav 56.61%
  - Sonali Lahu Sonar 56.46%

**COMPUTER TRAINING CENTRE:** All the students receive Computer Training. 25 Students - 10 boys & 15 girls passed the MSCIT examination from Computer Centre this year under the guidance of Computer Instructor Mr. Hiraman Kokane. A total of 217 students have passed the MSCIT examination since 2013. Children regularly attend practice sessions and enjoy learning computers.