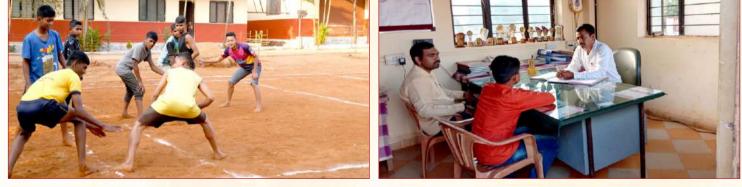

#### SPORTS & EXTRACURRICULAR ACTIVITIES -DISTRICT LEVEL

On 12th February 2020, five children participated in Pune District Girls Wrestling Competition. Guddi Shinde & Gauri Rajguru won the 1st and 3rd Prizes.

From 29th November to 1st December 2019, Children participated in Chacha Nehru Balmohostav organized by District Women & Child Development Department, Pune. Children won the following accolades –

- Relay 400M-1st Prize won by Guddi Shinde, Pooja Vanjari, Anjali, Usha.
- Long Jump 1st Prize won by Manisha Pawar.
- Essay Writing 1st Prize won by Chaitali Sakrikar.
- Dance 1st Prize won by Nilam Baviskar.
- Drawing 2nd prize won by Priyanka Pawar.
- Chess 2nd prize won by Geeta Mahamun.
- Kabbadi- 2nd Prize won by Guddi Shinde, Pooja Vanjari, Savita, Anjali, Gita Mahamun, Mansi salve, Gouri Hojge, Usha pawar, Manisha pawar, Gauri shinde, Durga Yesnur.
- Long Jump 2nd prize won by Guddi Bharat Shinde.
- Kho-Kho- 2nd Prize won by Guddi shinde, Pooja vanjari, Savita, Anjali, Usha Pawar, Gita Mahamun, Mansi Salve, Gauri Hojge, Manisha, Durga, Lakshmi Yenel, Saloni.

#### ANNUAL REPORT 2019-20

- Relay 400M-3rd Prize won by Aboli, Dipali, Guddi, Durga.
- Kabbadi- 3rd Prize won by Aboli, Saraswati, Renuka Gavade, Dipali Vanjari, Guddi Shinde, Durga Thapa, Manisha pawar, Priyanka Pawar, Guddi, Utkarsha chavan, Durga Yesnur, Manisha Pawar.
- Kho-Kho-3rd Prize won by Saloni, Durga Thapa, Gauri, Durga, Manisha, Guddi.
- Elocution 3rd Prize won by Kajal Khilari.
- Singing Consolation Prize won by Chaitali Sakrikar.

#### **DIVISIONAL LEVEL**

Children participated in the Bal Mahotsav competition representing Pune District from 6th to 8th January 2020. Children from 5 districts Pune, Satara, Sangali, Kolhapur, and Solapur, participated in the Competitions organized by District Women & Child Development Department, Pune and won the following prizes –

- Relay 4X100 M Race 1st Prize, won by Pooja Vanjari, Anjali Chopade, Usha Pawar, Sanika Nalavade.
- Drawing 1st Prize won by Pooja Vanjari.
- Poem Recitation, Hand Writing, and Essay writing competition 1st Prize won by Chaitali Sakrikar.
- Long Jump 2nd Prize, won by Lakshmi Yenel.
- Chess 2nd prize won by Geeta Mahamun.

#### SPORTS & EXTRACURRICULAR ACTIVITIES -DISTRICT LEVEL

Children participated in District Level Bal Mahotsav competitions organized by District Women & Child Development Department, Raigad and won 48 prizes in various competitions like Break the Pot Game, Lemon & Spoon, Three Leg Race, Balloon Race, Jilebi Race, Frog Jump, 100 meters Running Race, Long jump, High jump, Carom, Kabaddi, Kho-Kho, Elocution, Drawing Competition, Handwriting Competition & Dance competition.

#### **DISTRICT LEVEL**

Children participated in Kokan Divisional Sports at Mahim, Mumbai and won 2 Gold Medals, 2 Silver Medals and 4 Bronze Medals in various competitions and following are details of the same

- Saurabh Pansare- 1st Prize in Elocution
- Kajal Salunkhe- 2nd Prize in Drawing
- Purva Patil-2nd Prize in Kabbadi, 3rd Prize in Shot Put and Kabbadi
- Karuna Parve- 2nd Prize in Kabbadi
- Rutika Patil- 2nd Prize in Kabbadi
- Ranjita Mahtre- 2nd Prize in Essay competition
- Sanika Pawar-1st Prize in 400M Relay and 2nd Prize in Kabbadi competition
- Raj-3rd Prize in Drawing.

#### **DATTER ANAND MAHOSTOV**

Children participated in Datter Anand Mahostov – a competition organized for all balgram children of Raigad District. In this competition, children won the first Prize in Rangoli, Drawing, Essay writing, Handwriting competition. The also won the Prize for Discipline, full-day participation, and dance performance. Winners of the Competition are –

- Kusum Vanjare Gold Medal for Elocution
- Kajal Salunkhe Gold Medal for Drawing
- Trupti Bhujbal Silver Medals for Singing
- Silver Medal for Group Dance by boys.
- Kabbadi, Kho-Kho & Relay 4 Bronze Medals.
- Children also received prize money of Rs.10,000/-

### **BLOCK LEVEL SPORTS COMPETITIONS**

On 22nd February 2020, 39 Children participated in Youth for Bharat, Block Level Traditional Sports competitions held in Nehru Yuva Kendra (NYK), Raigad. Children won First Prize in various Sports competitions conducted & received Trophy & Certificate from Chief Guest Hon. Mr.Nishant Rautela, Class One officer of NYK Raigad, Mr. Nilesh Patil, IT Class One Officer and from Mr. Sushil Saikar, Senior Social Worker.