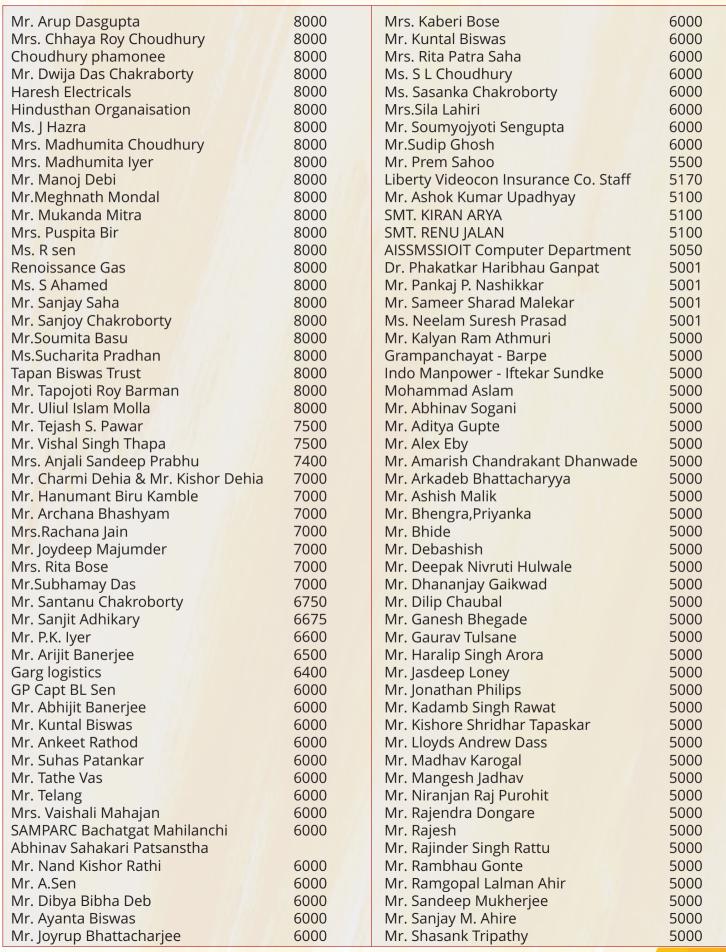

k>           | 98750    | Green Care Realty                      | 25000 |
| Dance & Music, Australia                                |          | Hyundai Construction Equipment         | 25000 |
| Mr. Jahid                                               | 81000    | India Pvt. Ltd.                        |       |
| Mr. Paresh B.Patel                                      | 80000    | Mr. Amit Jayram Kalate                 | 25000 |
| Mrs. Christiane Carmine                                 | 70460    | Mr. Ashren Grover                      | 25000 |
| Mr.Utpal kr Choudhury                                   | 66000    | Mr. Deepak <mark>Singh Malik</mark>    | 25000 |
| SMT. SHANTA MEHTA                                       | 65000    | Mr. Kiran Kumar Acharya                | 25000 |









|                                                 |              |                                                                | - 4  |
|-------------------------------------------------|--------------|----------------------------------------------------------------|------|
| Mr. Subha <mark>s Ghosh / Subhash Ku</mark> mar | 5000         | Mr. Manoj Rajak                                                | 5000 |
| N. Ghosh                                        |              | Mrs. Nabanita Chatterjee                                       | 5000 |
| Mr. Sunil Shankar Shedge                        | 5000         | Mrs.Nandita Mukherjee                                          | 5000 |
| Mr. Swapnil Chaudhary                           | 5000         | Nidek Medical India pvt ltd