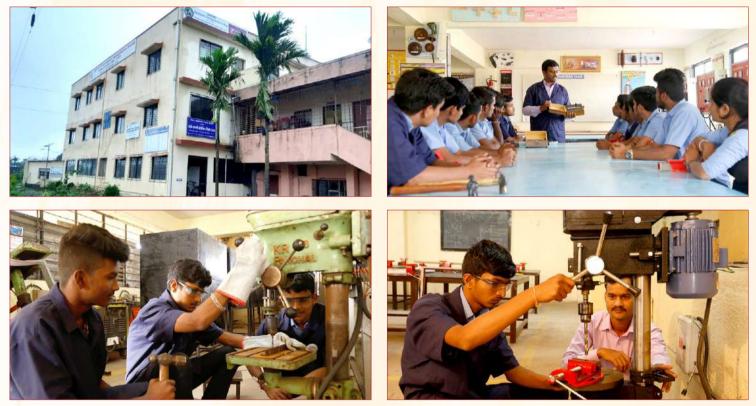

#### Mobile: 9766343460

SAMPARC Vocational & Industrial Training Institute imparts Vocational training for Skill development to rural school drop-outs and economically poor boys and girls from Maval, Mulshi & Haveli Talukas in Pune District and brings a change in their life with secured employment in the nearby industries, or become self-employed.

The project team, comprising of teaching, production, and accounts staff, work under the guidance of Mr. Satish Mali, Principal, & Mrs. Jagruti Shinde, Admin Officer.

SAMPARC received permission to start 2 additional ITI courses, ITI Fitter & ITI Electrician from Central Govt, in addition to the existing ITI Wireman, ITI Welder. Now, SAMPARC is running all the 4 ITI courses.

The Trainers provide quality training, practical job work & impart up to date technical knowledge to students of all trades. Training, field visits, and exposure visits are provided to impart the first-hand experience to students. This year ITI & VTC students visited Amey Engineering, Nangargaon, Lonavla MIDC. Basic Food Production Students visited Katraj Diary, Pune.