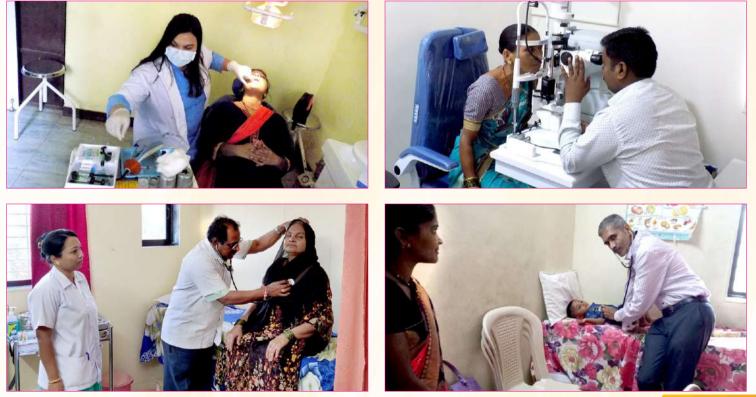

SAMPARC Medical Support Program which has changed the concept of Health Care in many Villages of Maval and Mulshi Taluka. Our Medical Van visits 25 nearby Villages and conducted 6 Camps. Among them, three were conducted with the support of the Ruchika Women's Club to provide Artificial Limbs, Spectacles. The opportunity got further enhanced by the Volkart Foundation, whereas the Bridgestone Company of Chakan set up an Ophthalmology unit. This year, more than 10,000 people benefited from Medical Services. More than 1000 got support from various Camps. The Dental Unit is one of the Best Centre for the Poor People.

SAMPARC is thankful to Bridgestone Pvt. Ltd. and Rotary Club of Nigdi-Pune for supporting to start Eye Care Centre at SAMPARC Medical Centre for rural poor.

SAMPARC is thankful to SELCO Foundation for supporting the Project to install Solar Light units as an Alternative Source of Electricity & Light for Poor Rural Community residing in the Interior Villages of Sahyadri Valley in Mulshi Block of Pune District.

Dr. Mithu Kothari of Kothari Charitable Foundation, Mumbai is supporting the Girls Vocational Training centre, Malavli, and organizing Medical Camps at SAMPARC Medical Centre for Rural Poor Patients. Her support has helped many Poor Rural Girls to receive Vocational Training that enabled them to be financially independent. Also, Dr Mithu Kothari supported to complete the Flooring work, shelves racks and wall tiles work in the classroom of Food Production Course in Girls Vocational Training centre, Malavli.