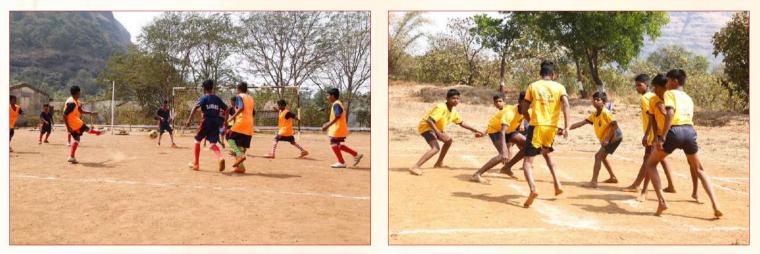

**SPORTS ACHIEVEMENT:** Students receive professional training in Sports and are encouraged to participate in all sports competitions. A specially appointed Sports Teacher, Mr. Somnath Biswas, trains the children in Netball, Football, Volleyball, Kabbadi, and in Drop Roball.

#### NATIONAL LEVEL

- On 1st May 2019, 5 boys & 5 Girls (under 17 Age Group) represented Maharashtra at the National Level Netball competition held at New Delhi and won Champion Trophy. Over the last 3 years, SAMPARC students have won 1st Position at National Netball Tournament and retained this position in this competition.
- On 21st September 2019, Pratham Jadhav represented Maharashtra at the National Level Netball competition held at Shirdi.
- On 13th January 2020, Mukta Waghmare represented Maharashtra at the National Level Netball competition held in Andhra Pradesh.
- On 1st January 2020, 4 Students represented Maharashtra at the National Level Drop Roball competition held at Shirdi.

#### **STATE LEVEL**

- On 20th November 2019, 10 Girl students participated in the State Level Netball competition held at Nanded and won 2nd Prize.
- On 7th December 2019, 8 boys and 9 girl students participated in the State Level Drop Roball competition held at Shirdi. The first time SAMPARC School Participated in this tournament, and Siddhi Dhindale stood 2nd in 'under 14' age group, and Sonali Waghmare stood 3rd in 'under 17' age group at the State Level Drop Roball competition.

#### DIVISIONAL LEVEL

- On 9th November 2019, 10 Girls (under 14 age group) participated in Divisional Level Netball Competition at Fergusson College, Pune, and won the 1st Prize.
- On 11th November 2019, 10 Girls (under 17 age group) participated in Divisional Level Netball Competition at Fergusson College, Pune, and won 2nd Prize.

#### DISTRICT LEVEL

• On 7th September 2019, a District level Netball competition was held in Chakan, and 9 Girls (under 14 age group) won 1st Prize & 9 Girls (under 17 age group) won 1st Prize.

#### TALUKA/BLOCK LEVEL

- On 20th August 2019, 12 Boys (under 14 age group) participated in the Taluka level Volleyball competition and won the 1st Prize.
- On 20th August 2019, 16 Boys (under 17 age group) participated in the Taluka level Volleyball competition and won the 1st Prize.
- On 13th September 2019, 9 Boys (under 19 age group) participated in Taluka level Kabbadi competition and won 3rd Prize.
- On 2nd February 2020, SAMPARC School Team participated in the Maval Kabaddi Association tournament organized at Lonavala. The team reached the Quarterfinal and won the Best Team Award by the hands of Mr. Ramesh Palekar, President of the Maval Kabaddi Association.