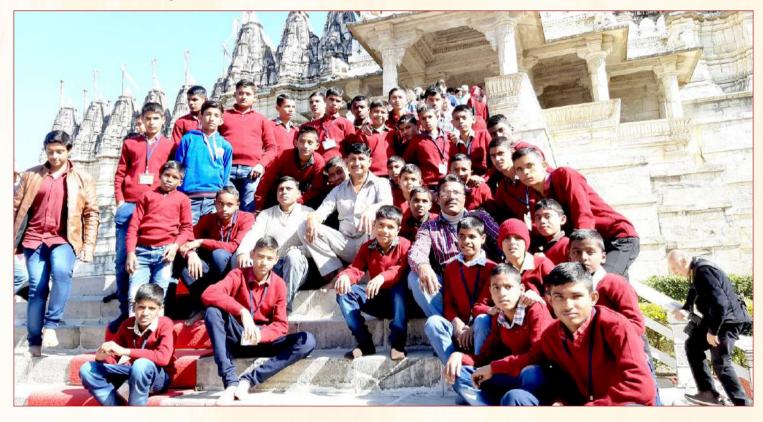

SAMPARC Heritage Walk that was started in 2016 has now become an annual attraction among thousands of people in creating awareness about the Heritage Monuments in the vicinity of the SAMPARC Balgram Bhaje Project. Bhaje Caves, Karla Caves, Bedase Caves, Visapur Fort, and Lohagad Fort are the places of interest.

The success of SAMPARC Heritage Walk 2019 is due to the support received from Corporates and Individuals, who came forward to support the cause of the children of SAMPARC and advocated to enlist Bhaje caves, Bedse Caves, Karla Caves, Lohagad Fort and Visapur Fort in UNESCO Heritage List.

SAMPARC is thankful to all the participants of SAMPARC Heritage Walk 2019. It is essential to mention the support of Corporates like Sandvik Asia Pvt. Ltd, eClerx, JCB, Mahindra Holidays & Resorts India Ltd., Kumar Group of Constructions, LIC, WNS, Sigma, Pioneer Hospital, Atharva Hospital, Leelavati Hospital, IDBI Bank, MIT College, and Pune who supported and participated in the program. The event was graced by the presence of Mr. Shrirang Barne, M.P. Maval Constituency, Mr. Sunil Shelke, MLA, Mr. Nixon Joseph President & COO SBI Foundation, Mr. Ahamad Siraj, HR Manager off Club Mahindra, Mrs. Girija Oak, noted film actress, Dr. Lalit Chokhani, Mr. Ajay Argade & Mr. M D Khattar, Trustee of SAMPARC and Mr. Navneet Kawat, IPS, Dy SP, Lonavala. Also SAMPARC is thankful to Shri. Shashikant Katale and all the progressive farmers of village Bavdi, Ambegaon Taluka, for their continuous support to SAMPARC Projects.