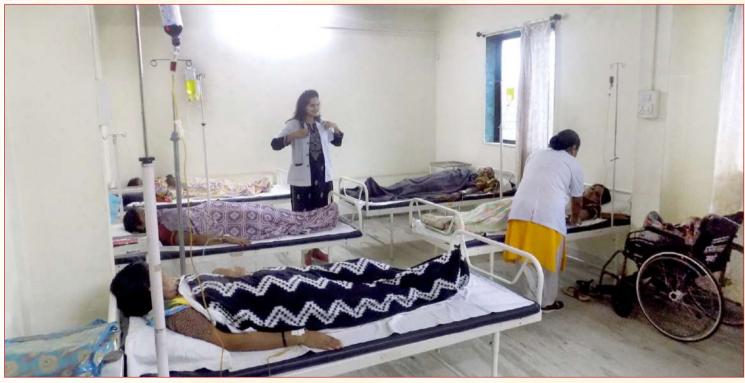

SAMPARC Medical Support Program which has changed the concept of Health Care in many Villages of Maval and Mulshi Taluka. Our Medical Van visits 25 nearby Villages and conducted 6 Camps. Among them, three were conducted with the support of the Ruchika Women's Club to provide Artificial Limbs, Spectacles. The opportunity got further enhanced by the Volkart Foundation, whereas the Bridgestone Company of Chakan set up an Ophthalmology unit. This year, more than 10,000 people benefited from Medical Services. More than 1000 got support from various Camps. The Dental Unit is one of the Best Centre for the Poor People.

Volkart Foundation Indian Trust is supporting SAMPARC Medical Centre, and activities carried out by SAMPARC in Maval Taluka, Dist. Pune. Many Rural Poor Patients benefitted due to help from Volkart Foundation Indian Trust.