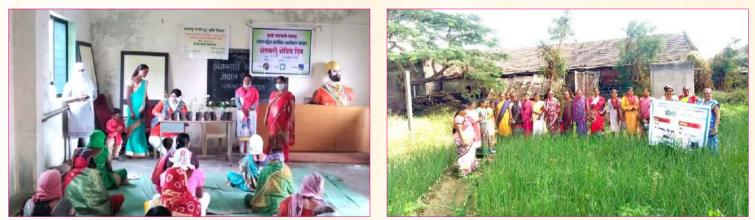

SAMPARC carried a demonstration of Paddy Cultivation in Bhaje, Malavli, and Bhambarde Project Area intending to share Cultivation Practices to the Grown-up Children of SAMPARC Balgram and Village Women. SAMPARC believes in reaching to the Community Level to help poor farmers to improve their Paddy Cultivation. SAMPARC is also trying to go for alternative Cultivation and had a discussion with Farmers to take up alternative Cultivation like Lemon-grass, Citronella, and Vetiver. SAMPARC plans to develop Slips / Stock of the Saplings to provide in future to the Farmers.

SAMPARC has worked at the Community Level in Mulshi Taluka for enhancing Sports Activities. SAMPARC organised a Special Coaching to train children in Kabaddi and Kho-Kho involving 450 Children interested in developing their Sports Skills. In Mulshi Taluka SAMPARC is working in the very remote parts to support Women's Group of other Community to take up Livelihood Activities by developing Tailoring & Production.