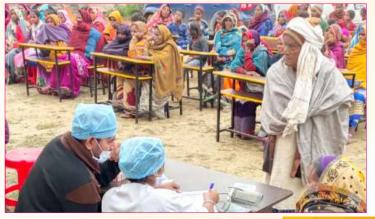

SAMPARC Medical Support Program which has changed the concept of Health Care in many Villages of Maval and Mulshi Taluka. Our Medical Van visits 25 nearby Villages and conducted 6 Camps. Among them, three were conducted with the support of the Ruchika Women's Club to provide Artificial Limbs, Spectacles. The opportunity got further enhanced by the Volkart Foundation, whereas the Bridgestone Company of Chakan set up an Ophthalmology unit. This year, more than 10,000 people benefited from Medical Services. More than 1000 got support from various Camps. The Dental Unit is one of the Best Centre for the Poor People.

Dr. Mithu Kothari of Kothari Charitable Foundation, Mumbai is supporting the Girls Vocational Training centre, Malavli, and organizing Medical Camps at SAMPARC Medical Centre for Rural Poor Patients. Her support has helped many Poor Rural Girls to receive Vocational Training that enabled them to be financially independent. Also, Dr Mithu Kothari supported to complete the Flooring work, shelves racks and wall tiles work in the classroom of Food Production Course in Girls Vocational Training centre, Malavli.

Volkart Foundation Indian Trust is supporting SAMPARC Medical Centre, and activities carried out by SAMPARC in Maval Taluka, Dist. Pune. Many Rural Poor Patients benefitted due to help from Volkart Foundation Indian Trust.