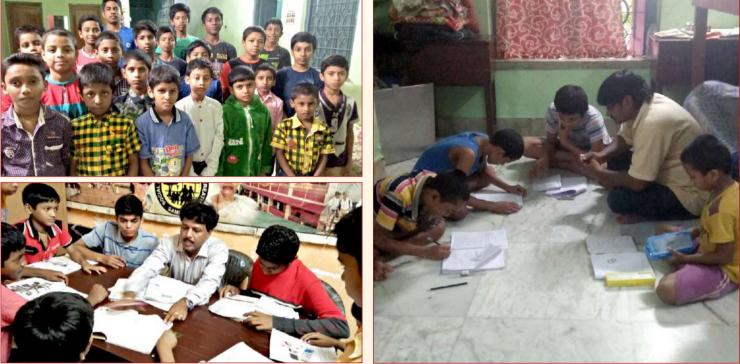

## Year of Establishment: 1990 Address: Vill. Bhaje, Near Malavli Rly. Station, Tal. Maval, Dist. Pune - 410405, Maharashtra, Mobile: 9766343452 / 55

SAMPARC Children's Home Bhaje was started with 7 orphans, for the care of orphan, poor, needy and disadvantaged children. Mr. Amitkumar Banerjee and Mrs. Lata Pande laid the foundation of the organization in a mud house in the year 1990 at the footsteps of famous Bhaje Caves near Lonavla. The Children's Home is licensed under the Women & Child Development Department, Government of Maharashtra.

41 children, 27 girls & 14 boys have received care & protection in SAMPARC Children's Home, Poynad. The girls and boys live in separate accommodation in a family environment for overall care, education, all-round development, and rehabilitation. Housemothers, counselors, social workers, and Tutors are working under the guidance of Project Incharge Ms. Rekha Mokshi.

## Year of Establishment: 2000 Address: Vill. Shel-Pimpalgaon, Chakan, Tal: Khed, Dist: Pune-410401, Maharashtra, Mobile: 9766343458

SAMPARC Children's home, Shel-Pimpalgaon, is a home for the poor, orphan, and needy boy children for their overall care, protection, education, and rehabilitation. The Children's Home was started to provide a family environment for orphan and disadvantaged children. It is a Licensed Children's Home under the Department of Women & Child Welfare, Government of Maharashtra. Children are taken care of by a Social Worker, Counsellor, House Mothers, and Tutors who are working under the guidance of Project In-charge Shri Amal Ganguly

# Address: Ambavane-Nandgaon, Nr SAHARA Amby Vally Tal-Maval, Dist-Pune-410508 , Mobile: 9766343465

SAMPARC Bal Asha Ghar is home for orphan, poor and needy boy children of socially victim women for care, protection, education, and rehabilitation. The children are mostly from the Red Light area of Budhwarpeth, Pune. The Children's Home is licensed under Women & Child Development Department, Government of Maharashtra.