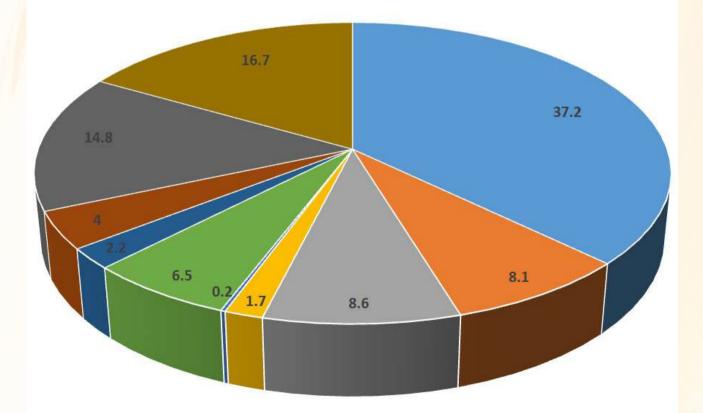

| 37.2                       |
| 2.      | Skill Development Training       | 8.1                        |
| 3.      | Education Projects               | 8.6                        |
| 4.      | Health Care Programe             | 1.7                        |
| 5.      | Agriculture & land Development   | 0.2                        |
| 6.      | Rural Development                | 6.5                        |
| 7.      | Resource Mobilzation             | 2.2                        |
| 8.      | Corpus & Fixed Deposit           | 4                          |
| 9.      | Salary & Admin Expenses          | 14.8                       |
| 10.     | Capital Expenses on Construction | 16.7                       |
|         | Total                            | 100                        |



## **RECEIPT AND PAYMENT**

#### Social Action for Manpower Creation -SAMPARC VILLAGE BHAJE, TAL. MAVAL, DIST. PUNE - 410 405. STATEMENT OF RECEIPTS & PAYMENT FOR THE YEAR ENDED 31st MARCH 2020

| RECEIPTS                      | Rs            | Rs.                         | PAYMENTS                    | Rs            | Rs.            |
|-------------------------------|---------------|-----------------------------|-----------------------------|---------------|----------------|
|                               |               |                             | Land                        |               | 3,424,663.00   |
|                               |               |                             | Building under construction |               | 7,122,945.00   |
|