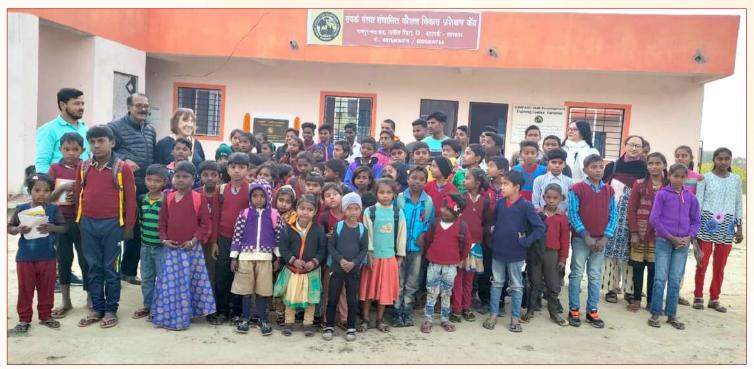

SAMPARC Rural Community Education Support Program is another way of reaching out to the Poor, Rural, and Slum children to provide them with better opportunities in their Educational Development. SAMPARC supports such children for their Education Growth up to 12th Std. SAMPARC Shanti Onlus is working with SAMPARC Organization to extend support to the Poor Slum Children of the Tollygunge area in Kolkata. Similarly, SAMPARC Shishu Kendra extends support to 5 other Community Education Support Centres at village Mandir Bazar, Dhananjaypur, Gultia, Rahimpur, and Kashi Nagar. Altogether about 300 Children are benefitting in West Bengal. Similarly, SAMPARC is extending Education Support to Baragaon near Varanasi to about 48 Children. SAMPARC Baragaon Centre also started imparting Vocational Training Education to Rural School Dropouts.

## Year of Establishment: 1998 Address: Vil. Bhambarde, Tal-Mulshi, Dist-Pune-412108. Mobile: 9922662135

**School & Junior College-** SAMPARC Grameen Vidya Vikas Kendra is working for poor tribal and needy children of remote and backward villages of Mulshi Taluka in the district of Pune to impart education from 5th std to 12th std. This year, Maharashtra State Board selected SAMPARC Grameen Vidya Vikas Kendra as the Examination Centre for 10th std SSC Board Exams. Students from 3 rural interior schools availed the SSC Exam Center facilities. Previously 10th std students had to travel 72 km to appear for SSC Board Exam.

During the academic year 2019-20, 284 students - 146 boys and 138 girls were enrolled in the School & Junior College. The School and the academic curriculum encourages and provides training to the students in Sports, Yoga, Art & Craft, Spoken English, Music, and Computers for the overall development of the students. The School is equipped with a Digital Classroom for facilitating e-Learning, Computer Classroom with enough Computers for Practical Learning, a library, and a playground. Also, coaching and support for career guidance are provided to SSC & HSC Students. The School is working under the guidance of Headmaster, Shri Dattatray Chalak, along with 18 school staff.