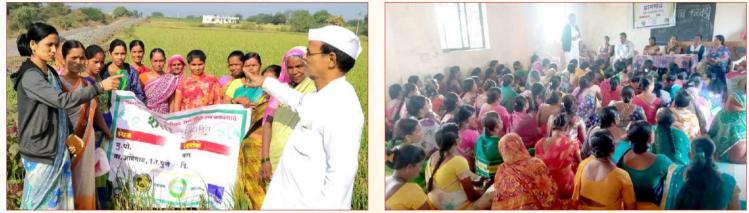

SAMPARC carried a demonstration of Paddy Cultivation in Bhaje, Malavli, and Bhambarde Project Area intending to share Cultivation Practices to the Grown-up Children of SAMPARC Balgram and Village Women. SAMPARC believes in reaching to the Community Level to help poor farmers to improve their Paddy Cultivation. SAMPARC is also trying to go for alternative Cultivation and had a discussion with Farmers to take up alternative Cultivation like Lemon-grass, Citronella, and Vetiver. SAMPARC plans to develop Slips / Stock of the Saplings to provide in future to the Farmers.