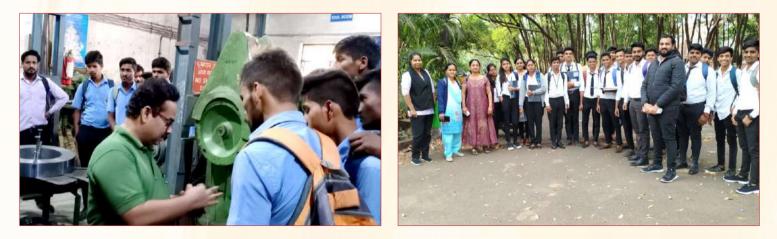

#### Mobile: 9766343460

SAMPARC Vocational & Industrial Training Institute imparts Vocational training for Skill development to rural school drop-outs and economically poor boys and girls from Maval, Mulshi & Haveli Talukas in Pune District and brings a change in their life with secured employment in the nearby industries, or become self-employed.

The project team, comprising of teaching, production, and accounts staff, work under the guidance of Mr. Satish Mali, Principal, & Mrs. Jagruti Shinde, Admin Officer.

SAMPARC received permission to start 2 additional ITI courses, ITI Fitter & ITI Electrician from Central Govt, in addition to the existing ITI Wireman, ITI Welder. Now, SAMPARC is running all the 4 ITI courses.

The Trainers provide quality training, practical job work & impart up to date technical knowledge to students of all trades. Training, field visits, and exposure visits are provided to impart the first-hand experience to students. This year ITI & VTC students visited Amey Engineering, Nangargaon, Lonavla MIDC. Basic Food Production Students visited Katraj Diary, Pune.