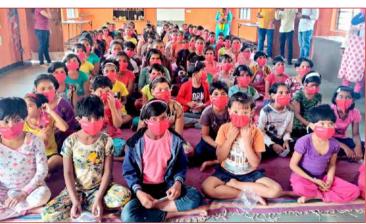

Staff and children very nicely managed the situation. They followed the basic protocol of COVID-19 by using mask, sanitizer, and washing their hands, feet and face. No outsiders were allowed to enter the children's homes; neither the in-house staff was allowed to go outside the campus. All basic consumable items, vegetables, food grains, were received at the gate of the campus and they were

washed to sanitize before using. Very nicely, situation was tackled. In the year 2020-21, SAMPARC Children's Home Bhaje has taken care of 115 girls, Poynad Center has taken care of 37 children - 26 girls and 11boys, Shel-Pimpalgaon has taken care of 36 Boys, Bal Asha Ghar Center has taken care of 30 boys, Jodhpur Center has taken care of 48 boys, Kolkta Shishu Kendra has taken care of 30 boys and Malavli Senior boys' home supported 30 boys.