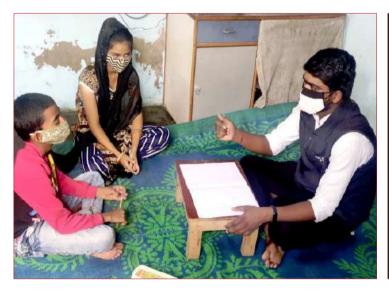

Staff and children very nicely managed the situation. They followed the basic protocol of COVID-19 by using mask, sanitizer, and washing their hands, feet and face. No outsiders were allowed to enter the children's homes; neither the in-house staff was allowed to go outside the campus. All basic consumable items, vegetables, food grains, were received at the gate of the campus and they were