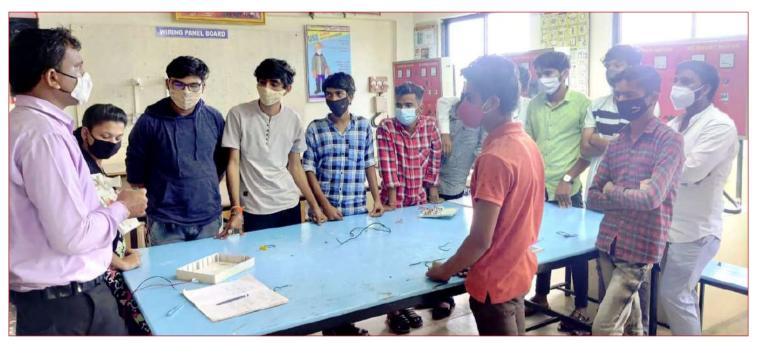

#### **EXPOSURE VISIT & SPECIAL TRAINING PROGRAM FOR ITI WELDER STUDENTS**

On 25th & 26th February 2021, ITI Welder students attended advanced TIG Welding Training at KGC Skill Centre, Bhosari, Pune. KGC conducted an Up skilling program for Stainless Steel Fabricator in association with Jindal Stainless Steel & Capital Goods Sector Skill Council. It is an initiative by Jindal Stainless Steel, to create awareness and provide skilling opportunities for new and practicing welders. The program included an industry visit and on the job training exercise.

#### **Guest Lecture**

Guest Lecture was conducted for VTC Beauty Culture students by Ms. Namrata Tamnakar, Professional Beauty Expert and career guidance lecture was conducted by Ms. Manjushree Salunke, Professional Hairdresser.