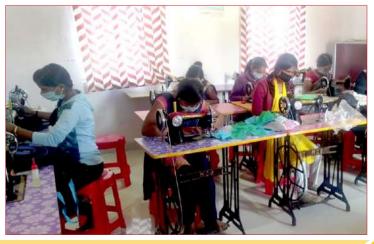

## SAMPARC KAUSHALYA VIDYA VIKAS KENDRA

Year of Establishment: 1995

Address: Taluka Maval, District Pune, Maharashtra.

Mobile: 9766343460

SAMPARC Vocational & Industrial Training Institute trains rural school drop-outs and economically poor boys and girls from Maval, Mulshi & Haveli Taluka from Pune District by providing Industrial & Vocational training for Skill development to bring a change in their lives to secure employment in the nearby industries or to be self-employed.

The Project team comprising of teaching staff, production staff and accounts staff are working under the guidance of Mr. Raghavendra Joshi, Principal & Mrs. Jagruti Shinde, Admin Officer.

During the period 2020-21 - 384 students have received training from the Centre in ITI courses recognized by Central Government of India; Vocational Training Directorate, Govt. of Maharashtra and courses recognized by MKCL - Maharashtra Knowledge Corporation Ltd. Following are the details of the same –

| Sr. No.     | Trade                         | Duration      | 2019-21                         | 2020-22                  | Total ITI          |  |
|-------------|-------------------------------|---------------|---------------------------------|--------------------------|--------------------|--|
| Sr. No.     |                               |               | Batch                           | Batch                    | Students           |  |
|             | ITI Courses Reco              | gnized by Cer | ntral Governm                   | ent                      |                    |  |
| 1           | ITI Wireman                   | 2 years       | 19                              | -                        | 19                 |  |
| 2           | ITI Welder                    | 1 year        | 20                              | 20                       | 40                 |  |
| 3           | ITI Electrician               | 2 years       | 20                              | 20                       | 40                 |  |
| 4           | ITI Fitter                    | 2 years       | 10                              | 20                       | 30                 |  |
|             |                               |               | 69                              | 60                       | 129                |  |
|             | Vocational Training Cou       | rses Recogniz | zed by State Go                 | vernment                 |                    |  |
| Sr. No.     | Trade                         | Duration      | Jan2020 -<br>June 2020<br>Batch | Jan 21- June<br>21 Batch | Total VTC students |  |
| 5           | VTC Wireman                   | 6 months      | 12                              | 25                       | 37                 |  |
| 6           | VTC Shivan Kartan (Tailoring) | 6 months      | 12                              | 25                       | 37                 |  |
| 7           | VTC Beauty Culture            | 6 months      | 14                              | 25                       | 39                 |  |
| 8           | VTC Basic Food Production     | 6 months      | 12                              | 25                       | 37                 |  |
| 9           | VTC Two Wheeler Maintenance   | 6 months      | 12                              | 25                       | 37                 |  |
| 10          | VTC MS Office                 | 6 months      | -                               | 34                       | 34                 |  |
|             |                               |               | 62                              | 159                      | 221                |  |
|             | Courses Recogn                | ized by ( MKC | L-Maharashtra                   | a)                       |                    |  |
|             |                               |               | June 2020-                      |                          | Total              |  |
| Sr. No.     | Trade                         | Duration      | December                        |                          | MKCL               |  |
|             |                               |               | 2020                            |                          | Students           |  |
| 11          | MSCIT                         | 3 months      | 20                              |                          | 20                 |  |
| 12          | Tally                         | 3 months      | 10                              |                          | 10                 |  |
| 13          | Typing                        | 3 months      | 3                               |                          | 03                 |  |
| 14          | DTP                           | 3 months      | 1                               |                          | 01                 |  |
|             |                               |               | 34                              |                          | 34                 |  |
| GRAND TOTAL |                               |               |                                 |                          |                    |  |