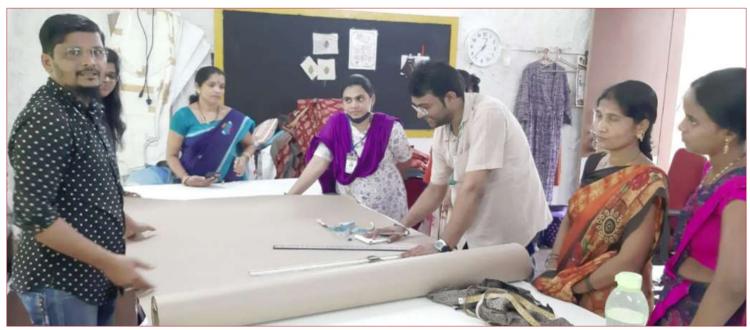

## SAMPARC KAUSHALYA VIDYA VIKAS KENDRA

Year of Establishment: 1995

Address: Taluka Maval, District Pune, Maharashtra.

Mobile: 9766343460

SAMPARC Vocational & Industrial Training Institute trains rural school drop-outs and economically poor boys and girls from Maval, Mulshi & Haveli Taluka from Pune District by providing Industrial & Vocational training for Skill development to bring a change in their lives to secure employment in the nearby industries or to be self-employed.

The Project team comprising of teaching staff, production staff and accounts staff are working under the guidance of Mr. Raghavendra Joshi, Principal & Mrs. Jagruti Shinde, Admin Officer.

During the period 2020-21 - 384 students have received training from the Centre in ITI courses recognized by Central Government of India; Vocational Training Directorate, Govt. of Maharashtra and courses recognized by MKCL - Maharashtra Knowledge Corporation Ltd. Following are the details of the same –