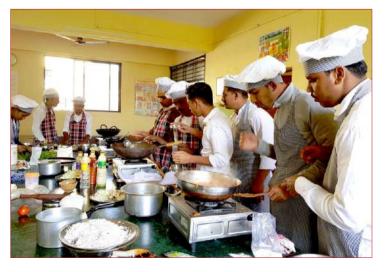

## SAMPARC KAUSHALYA VIDYA VIKAS KENDRA

Year of Establishment: 1995

Address: Taluka Maval, District Pune, Maharashtra.

Mobile: 9766343460

SAMPARC Vocational & Industrial Training Institute trains rural school drop-outs and economically poor boys and girls from Maval, Mulshi & Haveli Taluka from Pune District by providing Industrial & Vocational training for Skill development to bring a change in their lives to secure employment in the nearby industries or to be self-employed.

The Project team comprising of teaching staff, production staff and accounts staff are working under the guidance of Mr. Raghavendra Joshi, Principal & Mrs. Jagruti Shinde, Admin Officer.

During the period 2020-21 - 384 students have received training from the Centre in ITI courses recognized by Central Government of India; Vocational Training Directorate, Govt. of Maharashtra and courses recognized by MKCL - Maharashtra Knowledge Corporation Ltd. Following are the details of the same –