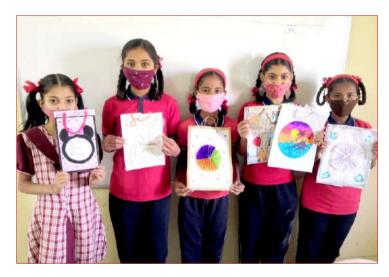

On 26th January 2021, 12th Annual Painting Competition was conducted in the Balgram in the Memory of Late Mrs.Sushma Mukhija. Shri.R.N.Mukhija organized the Competition and winners of the competition were felicitated.