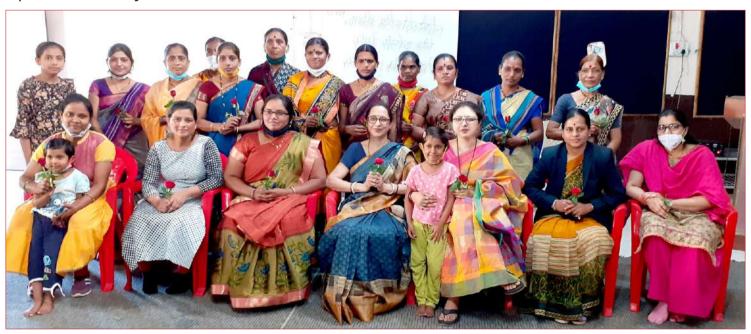

# SAMPARC WOMEN EMPOWERMENT PROJECT LIVELIHOOD SUPPORT PROGRAM, PUNE

Year of Establishment: 1994 Address: Tal. Maval, Dist. Pune.

Mobile: 9766343667

Since 1992, SAMPARC is working for the upliftment of Rural Women of Maval Taluka, District Pune by imparting various Training Programs to enhance the Capacity, create Awareness about Various Schemes of Government, about Rights of Women, conducting Income Generation Programs to Rural Women which have helped them to become Independent. SAMPARC started the concept of Self Help Group (SHG) and subsequently a Registered Cooperative Society was formed.