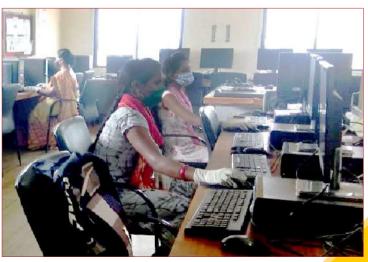

SAMPARC Balgrams were equipped with computers as per the need of the children to help the online education of the children by school teacher, SAMPARC special tutors and Volunteers.

SAMPARC is thankful to NMBT Trust for conducting online Value Education Class, Door Step Organization for conducting online classes for weak students, Cognizant Foundation for conducting Math & Science classes for senior school children, TATA skill volunteers for conducting General Knowledge session, Covid awareness sessions etc, Symbiosis students for conducting computer classes & AISEC, Aditya Institute of Management Research & Studies, Mumbai for conducting online classes for children and Women & Child Welfare Department, Child Welfare Committee for conducting online awareness sessions on COVID care & precautions.

#### **COMPUTER TRAINING**

Conducting Computer classes for all students was a big challenge this year. Computer instructor shared classwise notes and sessions & YouTube videos to 147 students who had smart mobile phones in class whatsapp groups daily. When the offline school was started he conducted regular classes for all students but again from 23rd February 2021 onwards all offline classes were stopped due to the second wave of COVID and & online classes were started. During this year, 14 students from the school successfully completed the MSCIT course.