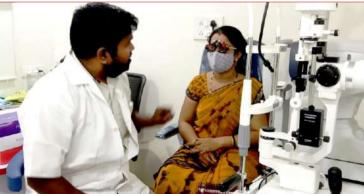

#### SAMPARC MEDICAL CENTRE

Year of Establishment: 2006

Address: Near Malavali Railway Stn., Taluka Maval, District Pune, Maharashtra.

Mobile: 9766343459

SAMPARC Medical Centre is working for the rural poor of villages of Maval Taluka of District, Pune to provide health care services through OPD, IPD, Dental, Pediatric, Dermatology, Eye Care, Pathology and X-Ray department along with Medical Mobile Clinic.

SAMPARC Medical Centre works under the guidance of Medical Director Dr. Satish Patil, M.S, LLB, LLM. The Centre also organizes health camps and health awareness sessions for the rural people by doctors from Pune and Mumbai who are specialized in their respective fields. The Centre also takes care of medical needs of the children of SAMPARC Children's Home, Bhaje, and Bal Asha Ghar.

SAMPARC medical Centre was closed due to COVID-19 pandemic situation. SAMPARC Doctor & Nurse were serving in the Government COVID Centre, Lonavla.

From the month of December 2020, SAMPARC Medical Mobile Clinic and later from February 2021, OPD & Vision Care department resumed as the situation improved. Through OPD 32 patients, Medical Mobile Clinic 1106 patients, Vision Care 28 patients and 28 through Health Camp received Health care. But again due to Second wave of COVID-19 the Centre was closed form last week of March 2021.