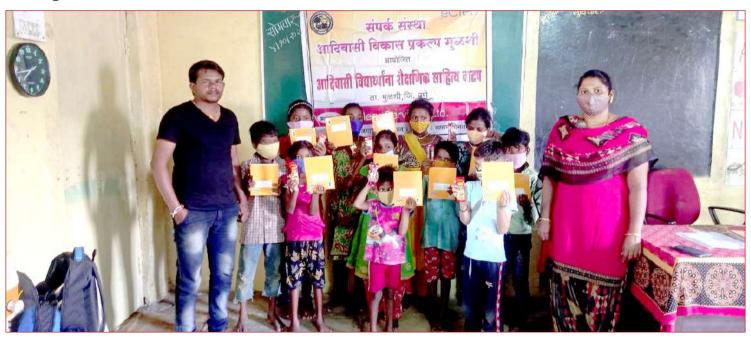

### **SAMPARC TRIBAL DEVELOPMENT PROJECT**

Year of Establishment: 2014

Address: Taluka Mulshi, District Pune, Maharashtra

Mobile: 9766343456

SAMPARC Tribal Development Project Team is working for the upliftment and Socio-economic development of Poor Tribal Community in 100 villages of Mulshi Taluka, Dist. Pune, by providing Livelihood Support to the Tribal Families and Education Support to their Children. The Project is entirely supported by eClerx Services Ltd. since 2014.

#### **EDUCATION SUPPORT**

Due to the upliftment work undertaken since 2014, 779 Tribal children have been enrolled in School. Out of 779 children, 649 tribal children have been enrolled in 61 Z.P. Schools in Mulshi block. And 123 tribal children have been enrolled in SAMPARC School and Hostel at Bhambarde. Four children have been enrolled in Skill Development in ITI trade in Mulshi and 3 children have been enrolled for Graduation courses under higher education support. Today tribal children who never attended school have a vision and aim to become professional & to make a career through Education.