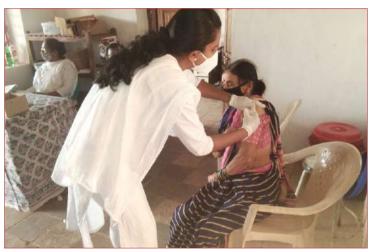

#### SAMPARC MEDICAL CENTRE

Year of Establishment: 2006

Address: Near Malavali Railway Stn., Taluka Maval, District Pune, Maharashtra.

Mobile: 9766343459

SAMPARC Medical Centre is working for the rural poor of villages of Maval Taluka of District, Pune to provide health care services through OPD, IPD, Dental, Pediatric, Dermatology, Eye Care, Pathology and X-Ray department along with Medical Mobile Clinic.

SAMPARC Medical Centre works under the guidance of Medical Director Dr. Satish Patil, M.S, LLB, LLM. The Centre also organizes health camps and health awareness sessions for the rural people by doctors from Pune and Mumbai who are specialized in their respective fields. The Centre also takes care of medical needs of the children of SAMPARC Children's Home, Bhaje, and Bal Asha Ghar.

SAMPARC medical Centre was closed due to COVID-19 pandemic situation. SAMPARC Doctor & Nurse were serving in the Government COVID Centre, Lonavla.

From the month of December 2020, SAMPARC Medical Mobile Clinic and later from February 2021, OPD & Vision Care department resumed as the situation improved. Through OPD 32 patients, Medical Mobile Clinic 1106 patients, Vision Care 28 patients and 28 through Health Camp received Health care. But again due to Second wave of COVID-19 the Centre was closed form last week of March 2021.