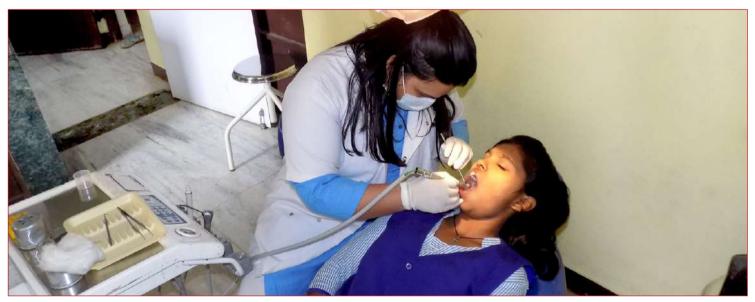

#### SAMPARC MEDICAL CENTRE

Year of Establishment: 2006

Address: Near Malavali Railway Stn., Taluka Maval, District Pune, Maharashtra.

Mobile: 9766343459

SAMPARC Medical Centre is working for the rural poor of villages of Maval Taluka of District, Pune to provide health care services through OPD, IPD, Dental, Pediatric, Dermatology, Eye Care, Pathology and X-Ray department along with Medical Mobile Clinic.

SAMPARC Medical Centre works under the guidance of Medical Director Dr. Satish Patil, M.S, LLB, LLM. The Centre also organizes health camps and health awareness sessions for the rural people by doctors from Pune and Mumbai who are specialized in their respective fields. The Centre also takes care of medical needs of the children of SAMPARC Children's Home, Bhaje, and Bal Asha Ghar.

SAMPARC medical Centre was closed due to COVID-19 pandemic situation. SAMPARC Doctor & Nurse were serving in the Government COVID Centre, Lonavla.

From the month of December 2020, SAMPARC Medical Mobile Clinic and later from February 2021, OPD & Vision Care department resumed as the situation improved. Through OPD 32 patients, Medical Mobile Clinic 1106 patients, Vision Care 28 patients and 28 through Health Camp received Health care. But again due to Second wave of COVID-19 the Centre was closed form last week of March 2021.