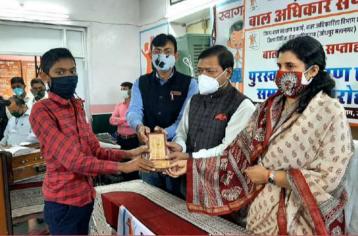

On 26th January 2021, 12th Annual Painting Competition was conducted in the Balgram in the Memory of Late Mrs.Sushma Mukhija. Shri.R.N.Mukhija organized the Competition and winners of the competition were felicitated.