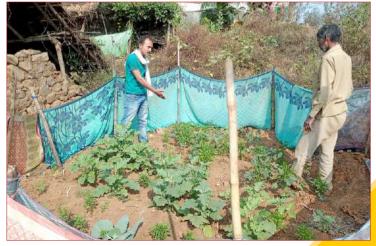

During the period 2020-21, the Project Team initiated an innovative idea of kitchen garden which will provide fresh vegetables in daily diet of the Tribal families which will help to control anemia and malnourishment. The Project Team distributed Seeds for Kitchen Garden to 200 families and today 180 families are using fresh vegetable in their daily diet which is helping them to control anemia and malnourishment among tribal beneficiaries.