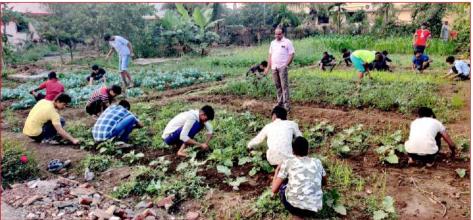

During the period 2020-21, the Project Team initiated an innovative idea of kitchen garden which will provide fresh vegetables in daily diet of the Tribal families which will help to control anemia and malnourishment. The Project Team distributed Seeds for Kitchen Garden to 200 families and today 180 families are using fresh vegetable in their daily diet which is helping them to control anemia and malnourishment among tribal beneficiaries.