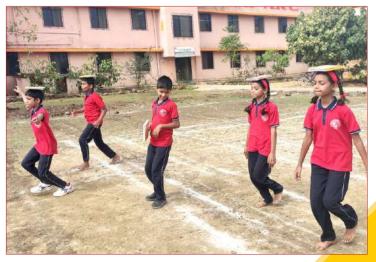

#### **EXTRA CURRICULAR ACTIVITIES**

Children have been receiving training in village Sports Club since many years now due to COVID-19 they are not going to sports club but regular practice matches are held among the children as per age group in Kabbadi, Kho-Kho and Cricket inside the Balgram premises. Children used to play Kabbadi daily and staff made a ground Management Committee who used to arrange kabaddi competitions regularly.

In-door and Out-door Sports were conducted for all Children.

Children as per their interest pursued their hobbies during free time. Few children enjoyed drawing, painting, posture making and one Child Vishvanath Babar, who is good in drawing, taught other children. Also few children enjoyed making clay toys and few learned playing chess from senior children.