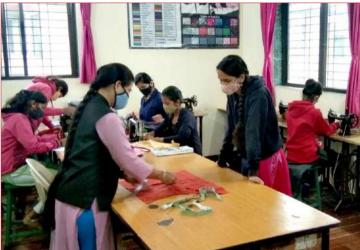

## SAMPARC KAUSHALYA VIDYA VIKAS KENDRA

Year of Establishment: 1995

Address: Taluka Maval, District Pune, Maharashtra.

Mobile: 9766343460

SAMPARC Vocational & Industrial Training Institute trains rural school drop-outs and economically poor boys and girls from Maval, Mulshi & Haveli Taluka from Pune District by providing Industrial & Vocational training for Skill development to bring a change in their lives to secure employment in the nearby industries or to be self-employed.

The Project team comprising of teaching staff, production staff and accounts staff are working under the guidance of Mr. Raghavendra Joshi, Principal & Mrs. Jagruti Shinde, Admin Officer.

During the period 2020-21 - 384 students have received training from the Centre in ITI courses recognized by Central Government of India; Vocational Training Directorate, Govt. of Maharashtra and courses recognized by MKCL - Maharashtra Knowledge Corporation Ltd. Following are the details of the same –