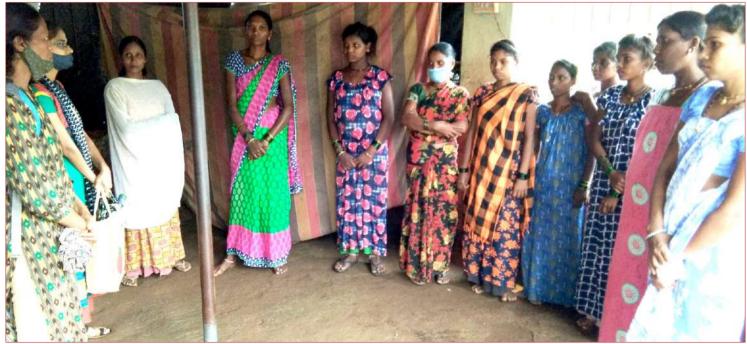

# SAMPARC WOMEN EMPOWERMENT PROJECT LIVELIHOOD SUPPORT PROGRAM, PUNE

Year of Establishment: 1994 Address: Tal. Maval, Dist. Pune.

Mobile: 9766343667

Since 1992, SAMPARC is working for the upliftment of Rural Women of Maval Taluka, District Pune by imparting various Training Programs to enhance the Capacity, create Awareness about Various Schemes of Government, about Rights of Women, conducting Income Generation Programs to Rural Women which have helped them to become Independent. SAMPARC started the concept of Self Help Group (SHG) and subsequently a Registered Cooperative Society was formed.

#### SAMPARC LIVELIHOOD SUPPORT PROGRAM, AMBEGAON TALUKA PUNE-

Since last 4 years, in partnership with AFARM, SAMPARC is working on Gramin Mahila Udyojakta Shakshmikaran Project in Ambegaon Block of District Pune in 4 villages - Karegaon, Pargaon, Thugaon and Kurwandi. 1100 women are the Beneficiaries of the Project. 69 Producer Groups were formed by mobilizing 1100 Women.

The project focused on conducting trainings on

- Entrepreneurship Development Program
- Social security training.
- Collective procurement training (Nivistha kharidi)
- Livestock maintenance
- Digital use for business promotion
- Vaccination
- Government linkages

Out of 1100 women, 322 women have successfully implemented the village level livelihood

activities like Animal Husbandry, Snacks Centre, Mini Shops, Vermi Compost, Goat Farming, sewing centre etc.

Under the Leadership of Village Women successfully established the 5-village level collective enterprise livelihood.