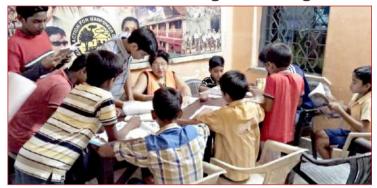

It is very important to mention the efforts of in-house staff and Senior children who helped in making online education successful. In-house staff coordinated with respective school teachers class wise and ensured children attended online classes daily, submitted home works and school assignments to School's Whats App group daily. Also most importantly inhouse staff and senior children took offline classes for small children in the Balgram daily to ensure children remain in continuity with education and utilize their time efficiently. Though the Gates of Balgram were closed all the activities inside the Balgram were functioning actively inside the Premises.

Doorstep Organization conducted regular online classes for weak students from 1st to 7th standard.

Mrs. Navnita Chatterjee conducted Online English Classes in the afternoon with emphasis on learning and improving English.

#### **ONLINE SESSIONS**

TATA Volunteers have conducted online sessions for children in Spoken English, craft work, singing, drawing, painting and sessions on historical events.

Shivaji University Kolhapur, arranged online quiz about COVID-19 awareness in which all children participated and scored above 85 %. Doorstep Organization conducted regular online classes for weak students from 1st to 7th standard.