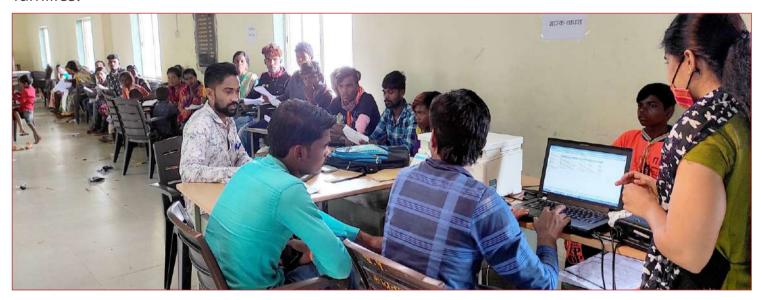

It is very important to mention that SAMPARC completed all statutory requirements of the Government. As per the norms registration with Ministry of Corporate Affairs was completed similarly as per new guidance of FCRA Authority Account was opened in SBI, New Delhi FCRA Main Branch.

We applied and received Provisional 80G & 12A from the Income Tax Department.

During the Pandemic period 3 online Governing Council meetings were held & 1 Special GC was held. 90 % Members attended the GC Meeting. Also Governing Council Election for the period 2021-2026 was successfully conducted online. Also One AGM was held online.