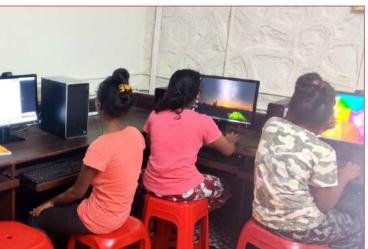

SAMPARC Balgrams were equipped with computers as per the need of the children to help the online education of the children by school teacher, SAMPARC special tutors and Volunteers.

SAMPARC is thankful to NMBT Trust for conducting online Value Education Class, Door Step Organization for conducting online classes for weak students, Cognizant Foundation for conducting Math & Science classes for senior school children, TATA skill volunteers for conducting General Knowledge session, Covid awareness sessions etc, Symbiosis students for conducting computer classes & AISEC, Aditya Institute of Management Research & Studies, Mumbai for conducting online classes for children and Women & Child Welfare Department, Child Welfare Committee for conducting online awareness sessions on COVID care & precautions.

Also Online Sessions by Students of Symbiosis Institute of Computer Studies And Research, Pune for Children of SAMPARC as per age group was conducted on Environment & Pollution, Math, Spoken English & Computer Education.