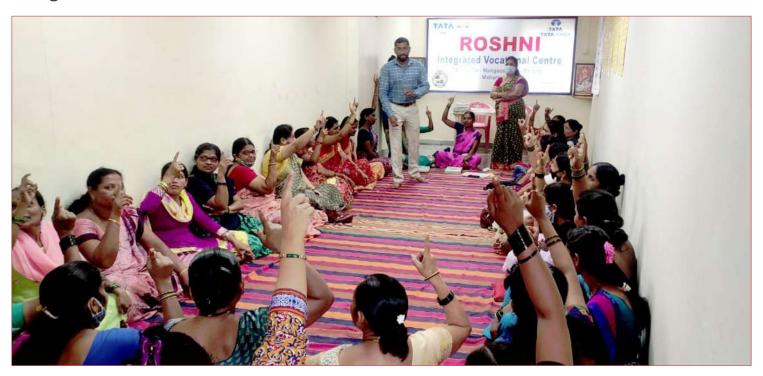

# SAMPARC WOMEN EMPOWERMENT PROJECT LIVELIHOOD SUPPORT PROGRAM, PUNE

Year of Establishment: 1994 Address: Tal. Maval, Dist. Pune.

Mobile: 9766343667

Since 1992, SAMPARC is working for the upliftment of Rural Women of Maval Taluka, District Pune by imparting various Training Programs to enhance the Capacity, create Awareness about Various Schemes of Government, about Rights of Women, conducting Income Generation Programs to Rural Women which have helped them to become Independent. SAMPARC started the concept of Self Help Group (SHG) and subsequently a Registered Cooperative Society was formed.

#### SAMPARC LIVELIHOOD SUPPORT PROGRAM, AMBEGAON TALUKA PUNE-

Since last 4 years, in partnership with AFARM, SAMPARC is working on Gramin Mahila Udyojakta Shakshmikaran Project in Ambegaon Block of District Pune in 4 villages - Karegaon, Pargaon, Thugaon and Kurwandi. 1100 women are the Beneficiaries of the Project. 69 Producer Groups were formed by mobilizing 1100 Women.