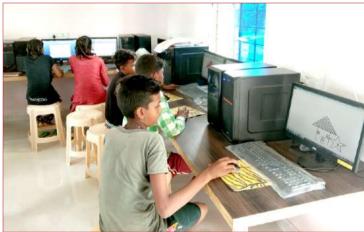

#### **COMPUTER TRAINING**

Conducting Computer classes for all students was a big challenge this year. Computer instructor shared classwise notes and sessions & YouTube videos to 147 students who had smart mobile phones in class whatsapp groups daily. When the offline school was started he conducted regular classes for all students but again from 23rd February 2021 onwards all offline classes were stopped due to the second wave of COVID and & online classes were started. During this year, 14 students from the school successfully completed the MSCIT course.

## SAMPARC KAUSHALYA VIDYA VIKAS KENDRA

Year of Establishment: 1995

Address: Taluka Maval, District Pune, Maharashtra.

Mobile: 9766343460

SAMPARC Vocational & Industrial Training Institute trains rural school drop-outs and economically poor boys and girls from Maval, Mulshi & Haveli Taluka from Pune District by providing Industrial & Vocational training for Skill development to bring a change in their lives to secure employment in the nearby industries or to be self-employed.

The Project team comprising of teaching staff, production staff and accounts staff are working under the guidance of Mr. Raghavendra Joshi, Principal & Mrs. Jagruti Shinde, Admin Officer.

During the period 2020-21 - 384 students have received training from the Centre in ITI courses recognized by Central Government of India; Vocational Training Directorate, Govt. of Maharashtra and courses recognized by MKCL - Maharashtra Knowledge Corporation Ltd. Following are the details of the same –