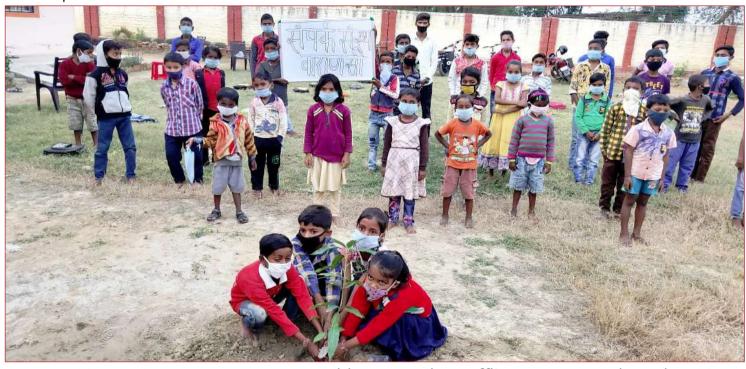

### SAMPARC SKILL DEVELOPMENT CENTER, VARANASI

Year of Establishment: 2015

Address: A/P Baragaon, Tehsil-Pindra, Dist-Varanasi, Uttar Pradesh

Mobile: 8874309578

SAMPARC started Skill Development Training Centre in Varanasi, Uttar Pradesh in September 2015.

As an extended Part of SAMPARC Varanasi Skill Development Centre, In Varanasi, Community Education Support Program is going on with the aim to Encourage Education of the Children of Neighbor Community of the Project as well as to make them aware about Skill Development. At Present 83 Boys & Girls are getting benefits of this activity.