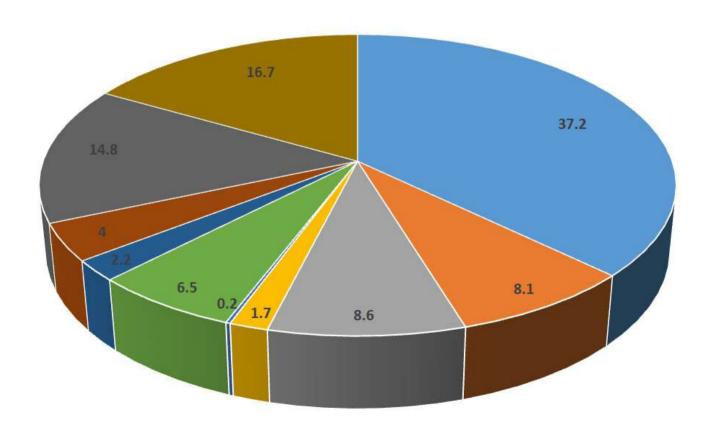

|  |
| 2.      | Skill Development Training       | 8.1                        |  |
| 3.      | Education Projects               | 8.6                        |  |
| 4.      | Health Care Programe             | 1.7                        |  |
| 5.      | Agriculture & land Development   | 0.2                        |  |
| 6.      | Rural Development                | 6.5                        |  |
| 7.      | Resource Mobilzation             | 2.2                        |  |
| 8.      | Corpus & Fixed Deposit           | 4                          |  |
| 9.      | Salary & Admin Expenses          | 14.8                       |  |
| 10.     | Capital Expenses on Construction | 16.7                       |  |
|         | Total                            | 100                        |  |





### **RECEIPT AND PAYMENT**



# Social Action for Manpower Creation -SAMPARC VILLAGE BHAJE, TAL. MAVAL, DIST. PUNE - 410 405. STATEMENT OF RECEIPTS & PAYMENT FOR THE YEAR ENDED 31st MARCH 2021

| RE               | CEIPTS      |      | Rs            | Rs.            | PAYMENTS                      | Rs            | Rs.            |
|------------------|-------------|------|---------------|----------------|-------------------------------|---------------|----------------|
|                  |             |      |               |                | Building under construction   |               | 15,99,861.00   |
|                  |             |      |               |                | Borewell                      |               | 20,260.00      |
| To Opening Ba    | alance      |      |