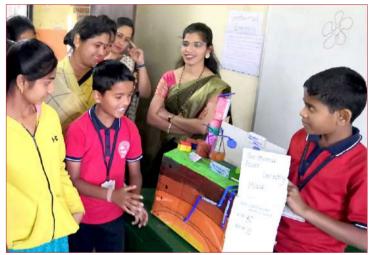

#### **EXTRACURRICULAR ACTIVITIES**

Two students from the school have participated in a science exhibition at Taluka level. 12 students received guidance from Teachers to appear for competitive & scholarship exams conducted by State Govt.