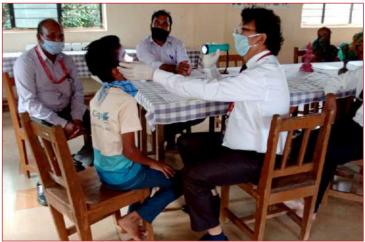

#### SAMPARC MEDICAL CENTRE

Year of Establishment: 2006

Address: Near Malavali Railway Stn., Taluka Maval, District Pune, Maharashtra.

Mobile: 9766343459

SAMPARC Medical Centre is working for the rural poor of villages of Maval Taluka of District, Pune to provide health care services through OPD, IPD, Dental, Pediatric, Dermatology, Eye Care, Pathology and X-Ray department along with Medical Mobile Clinic.

SAMPARC Medical Centre works under the guidance of Medical Director Dr. Satish Patil, M.S, LLB, LLM. The Centre also organizes health camps and health awareness sessions for the rural people by doctors from Pune and Mumbai who are specialized in their respective fields. The Centre also takes care of medical needs of the children of SAMPARC Children's Home, Bhaje, and Bal Asha Ghar.

SAMPARC medical Centre was closed due to COVID-19 pandemic situation. SAMPARC Doctor & Nurse were serving in the Government COVID Centre, Lonavla.

From the month of December 2020, SAMPARC Medical Mobile Clinic and later from February 2021, OPD & Vision Care department resumed as the situation improved. Through OPD 32 patients, Medical Mobile Clinic 1106 patients, Vision Care 28 patients and 28 through Health Camp received Health care. But again due to Second wave of COVID-19 the Centre was closed form last week of March 2021.