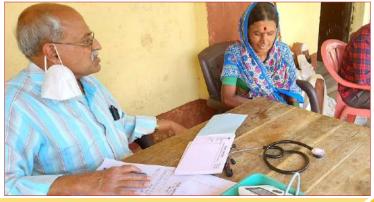

#### SAMPARC MEDICAL CENTRE

Year of Establishment: 2006

Address: Near Malavali Railway Stn., Taluka Maval, District Pune, Maharashtra.

Mobile: 9766343459

SAMPARC Medical Centre is working for the rural poor of villages of Maval Taluka of District, Pune to provide health care services through OPD, IPD, Dental, Pediatric, Dermatology, Eye Care, Pathology and X-Ray department along with Medical Mobile Clinic.

SAMPARC Medical Centre works under the guidance of Medical Director Dr. Satish Patil, M.S, LLB, LLM. The Centre also organizes health camps and health awareness sessions for the rural people by doctors from Pune and Mumbai who are specialized in their respective fields. The Centre also takes care of medical needs of the children of SAMPARC Children's Home, Bhaje, and Bal Asha Ghar.

SAMPARC medical Centre was closed due to COVID-19 pandemic situation. SAMPARC Doctor & Nurse were serving in the Government COVID Centre, Lonavla.

From the month of December 2020, SAMPARC Medical Mobile Clinic and later from February 2021, OPD & Vision Care department resumed as the situation improved. Through OPD 32 patients, Medical Mobile Clinic 1106 patients, Vision Care 28 patients and 28 through Health Camp received Health care. But again due to Second wave of COVID-19 the Centre was closed form last week of March 2021.