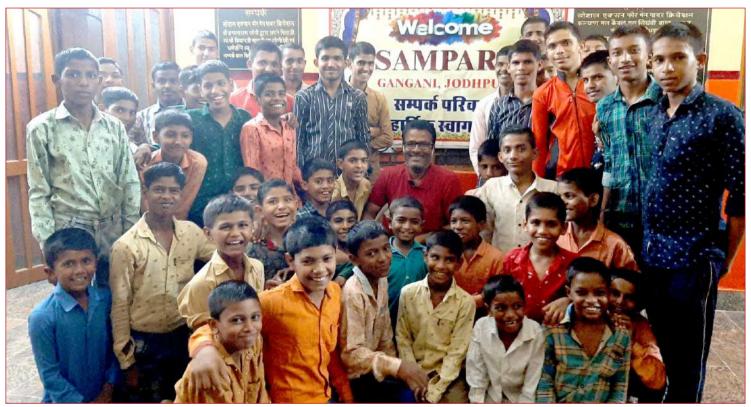

# SAMPARC KALYANMAL KEVALMAL SINGHVI BALAKASHRAM, GANGANI, JODHPUR

Year of Establishment: 2011

Address: Village Gangani, Tahasil: Baori, Via-Banar, Dist - Jodhpur, Rajasthan -342027

Mobile: 9784188872

SAMPARC Kalyanmal Kevalmal Singhvi Balakashram is dedicated in the name of SAMAPRC President Late. Shri. Kalyanmal Kevalmal Singhvi. It is home for orphan, single parent children, needy children of stone quarry workers, and children of drug & alcohol addicted parents.

# PERFORMANCE & ACHIEVEMENT OF THE CHILDREN ACADEMICS-

During During the academic year 2020-2021, 48 boy children received care & protection in the Children's Home. 46 children attended School and 2 children received new admission.