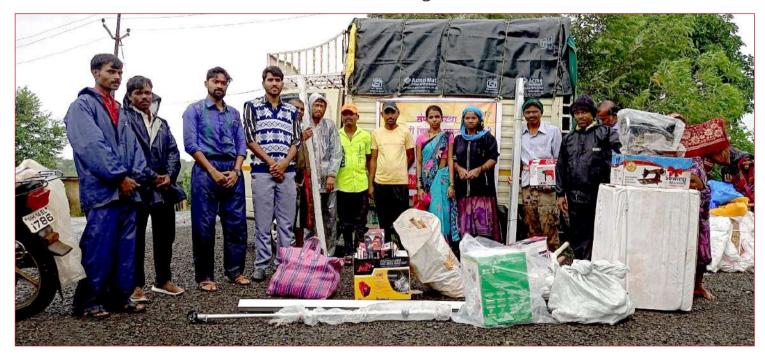

#### LIVELIHOOD SUPPORT:

During the period 2020-21, 140 Tribal families received Livelihood Support under the Project. The tribal beneficiaries received skill-based livelihood support like support for mason Kit, fabrication tools, Electric equipment & items, Mini shops, sewing machines, fishing nets, Sound system, Dry fish shop, Flour mill, Popcorn machine, Digital Camera Support, Grass cutter machines, etc.

Livelihood Support to Tribal Families has impacted in Two Ways - it has reduced Migration of Tribal Families Tremendously by 93% and since Parents are not migrating any more, Children are continuing school without any hindrance. The School Dropout Rate has reduced