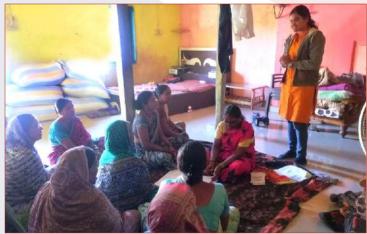

SAMPARC is running Women's Self Help Group where 6000 women are direct beneficiaries and 1200 women are the part of the Credit Co-operative Bank (Patpedhi). Under the Women Empowerment Program, we have strengthened the Patpedhi activities (banking of the women) and training program of the women to upgrade their involvement after the COVID period. Also, the Family Counselling Centre is run by SAMPARC at Malavli Centre deals with cases related to domestic violence & women's problems. It is co-ordinating with Four Police Stations and Vadgaon Court.