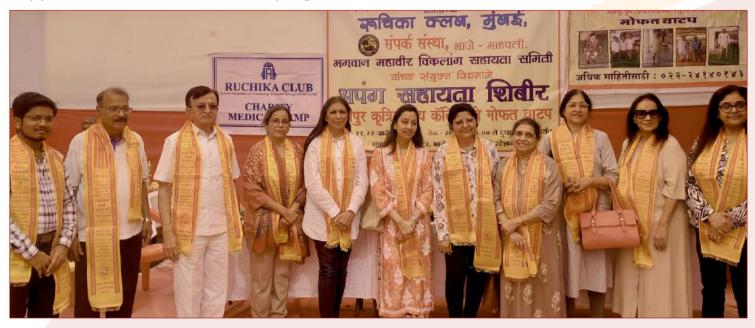

SAMPARC Medical Centre has improved tremendously. It is now reaching over 40000 people through Medical Services. Mobile Van serves by visiting villages. Dentist, OPD, IPD, Vision care, pathology, and dermatology services are available in the Centre. Through the Ruchika Club, Mumbai Jaipur Foot Camp was organized in the Medical Centre which helped 1362 patients.

SAMPARC is very thankful to Shri. Ashishji Kacholia and Shri Rameshji Kacholia, Caring Friends, Mumbai for his regular support, guidance & suggestions to strengthen SAMPARC Projects.

Ruchika Club, Mumbai is associated with SAMPARC Children's Home, Bhaje to support Girl Children of SAMPARC Balgram, Bhaje. The regular support of the Members has benefitted the Girl Children in a big way. Also, the Members conduct activities & interact with children, and support the Medical Mobile Clinic program.