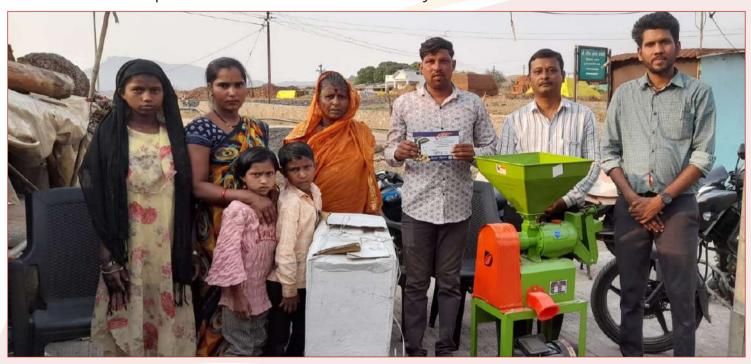

Under the Tribal Development Program SAMPARC has created a good impact among 1049 families of Mulshi, Velha, Bhor & Maval Taluka covering 100 villages of Pune District. The most important aspect is the improvement in the lifestyle of Tribal families have greatly noticed and they have become more inclined now towards the Education of their Children, they now understand the need for nutritional food, and health support measures and about their Right to get Government Documents- like Aadhar Card, Pan Card, Voter id, Bank Account Opening, linking themselves with the Government schemes. We must mention that working Team are reaching to these Tribal People in the remote villages. SAMPARC livelihood support made it possible to enhance the Economic capacity of Tribal families. Many of the Tribal families understand the impact of Alcohol on their lives and try to become well mannered.