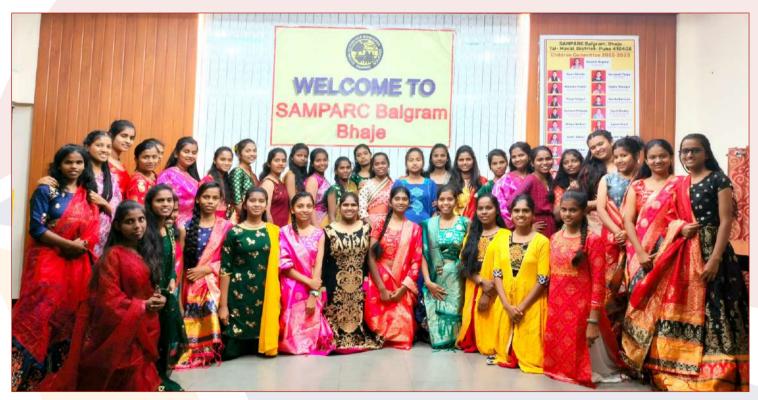

#### **SAMPARC HERITAGE WALK:**

The success of SAMPARC Heritage Walk held on 18th December 2022, is due to the support received from Corporates and Individuals, who came forward to support the cause of the children of SAMPARC and advocated to enlist Bhaje caves, Bedse Caves, Karla Caves, Lohagad Fort and Visapur Fort in UNESCO Heritage List.

SAMPARC is thankful to all the participants of SAMPARC Heritage Walk 2022. It is very important to thank the support of IDFC FIRST Bank for being the Title Sponsorship of SAMPARC Heritage Walk 2022. Also, SAMPARC is thankful to ARUN SHETH & Co., eClerx Services Limited, Corob India Private Limited, Dr. Vishwanath Karad MIT World Peace University, Torm Shipping India Pvt. Ltd, IDFC Asset Management Company Limited, IDBI Bank, Canara Bank, Raay Foundation, Shri. Shashikant Katale, Bavadi, Shree Chanakya Education Society, Shri. Nandkumar Walunj, Shri Venkata Narasimharao Jupudi and 6500 participants of SAMPARC Heritage Walk 2022 who participated & enjoyed SAMPARC Heritage Walk 2022.