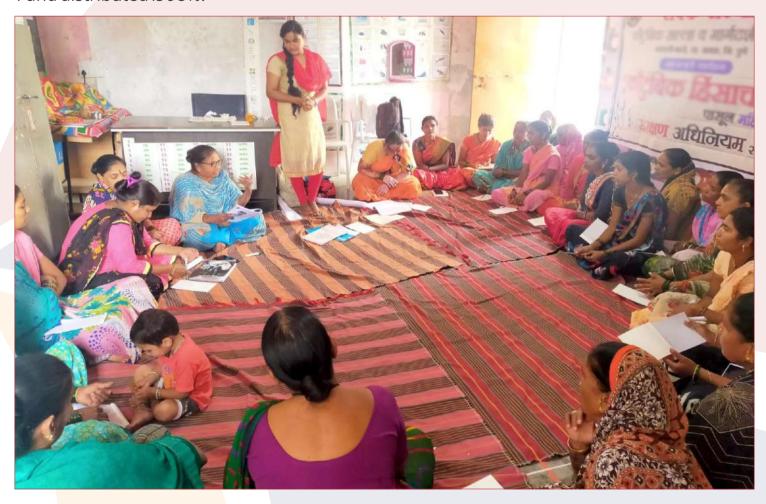

SAMPARC is running Women's Self Help Group where 6000 women are direct beneficiaries and 1200 women are the part of the Credit Co-operative Bank (Patpedhi). Under the Women Empowerment Program, we have strengthened the Patpedhi activities (banking of the women) and training program of the women to upgrade their involvement after the COVID period. Also, the Family Counselling Centre is run by SAMPARC at Malavli Centre deals with cases related to domestic violence & women's problems. It is co-ordinating with Four Police Stations and Vadgaon Court.