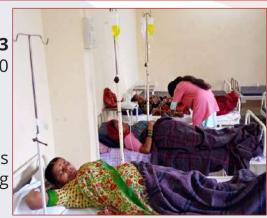

SAMPARC Medical Centre has improved tremendously. It is now reaching over 40000 people through Medical Services. Mobile Van serves by visiting villages. Dentist, OPD, IPD, Vision care, pathology, and dermatology services are available in the Centre. Through the Ruchika Club, Mumbai Jaipur Foot Camp was organized in the Medical Centre which helped 1362 patients.

Volkart Foundation Indian Trust is supporting SAMPARC Medical Centre and activities carried out by SAMPARC in Maval Taluka, Dist. Pune. SAMPARC is also thankful to Larsen and Toubro Public Charitable Trust for supporting to improve primary health service for the underprivileged community in 12 villages of Maval block of Pune District. Many Rural Poor Patients are benefitted due to the support.