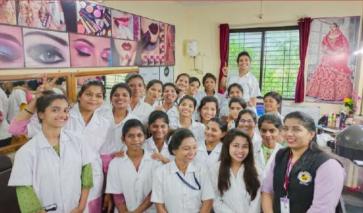

SAMPARC is running Women's Self Help Group where 6000 women are direct beneficiaries and 1200 women are the part of the Credit Co-operative Bank (Patpedhi). Under the Women Empowerment Program, we have strengthened the Patpedhi activities (banking of the women) and training program of the women to upgrade their involvement after the COVID period. Also, the Family Counselling Centre is run by SAMPARC at Malavli Centre deals with cases related to domestic violence & women's problems. It is co-ordinating with Four Police Stations and Vadgaon Court.