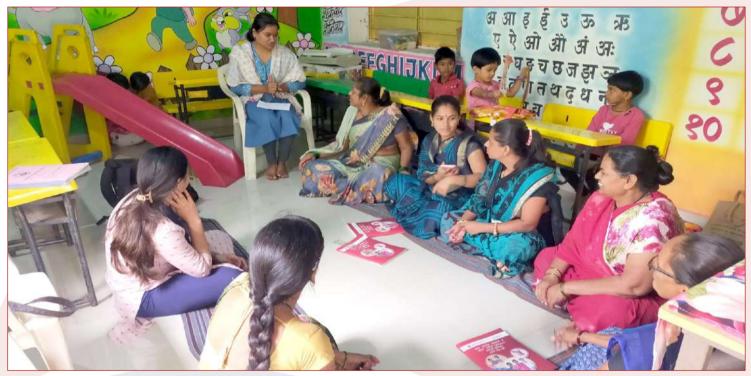

SAMPARC is running Women's Self Help Group where 6000 women are direct beneficiaries and 1200 women are the part of the Credit Co-operative Bank (Patpedhi). Under the Women Empowerment Program, we have strengthened the Patpedhi activities (banking of the women) and training program of the women to upgrade their involvement after the COVID period. Also, the Family Counselling Centre is run by SAMPARC at Malavli Centre deals with cases related to domestic violence & women's problems. It is co-ordinating with Four Police Stations and Vadgaon Court.