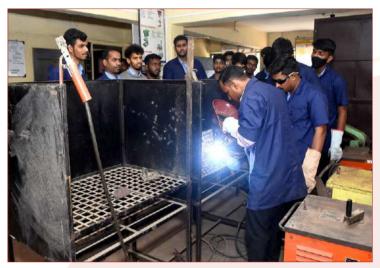

## **SAMPARC INDUSTRIAL & VOCATIONAL TRAINING INSTITUTE**

Year of Establishment: 1995

Address: Taluka Maval, District Pune, Maharashtra.

Mobile: 9766343460

SAMPARC Industrial & Vocational Training Institute trains rural school drop-outs and economically poor boys and girls from Maval, Mulshi & Haveli Taluka from Pune District by providing Industrial & Vocational training for Skill development to bring a change in their lives to secure employment in the nearby industries or to be self-employed.