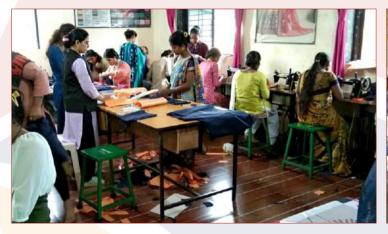

3 Senior Girl Children successfully completed Vocational Training Course for their Skill Development in Basic Food Production and Tailoring. 1 Senior Girl has successfully completed ITI Electrician Trade of 2 Years.

## **SAMPARC INDUSTRIAL & VOCATIONAL TRAINING INSTITUTE**

Year of Establishment: 1995

Address: Taluka Maval, District Pune, Maharashtra.

Mobile: 9766343460

SAMPARC Industrial & Vocational Training Institute trains rural school drop-outs and economically poor boys and girls from Maval, Mulshi & Haveli Taluka from Pune District by providing Industrial & Vocational training for Skill development to bring a change in their lives to secure employment in the nearby industries or to be self-employed.