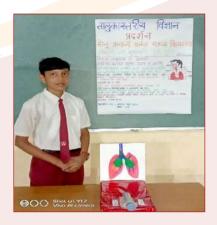

#### SCIENCE EXHIBITION COMPETITION

On 11th September 2022, Sairaj Raut represented his school & participated in Taluka / Block Level Science Exhibition Competition and made Science Project on the Structure and Functions of the Respiratory System. He was selected for District Level Science Exhibition. At District Level Science exhibition program he presented an experiment of "Jal Durbin"- explained its uses for water animal research program.