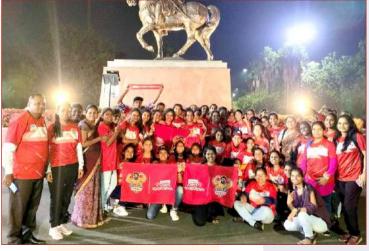

#### **SAMPARC HERITAGE WALK:**

The success of SAMPARC Heritage Walk held on 18th December 2022, is due to the support received from Corporates and Individuals, who came forward to support the cause of the children of SAMPARC and advocated to enlist Bhaje caves, Bedse Caves, Karla Caves, Lohagad Fort and Visapur Fort in UNESCO Heritage List.

SAMPARC is thankful to all the participants of SAMPARC Heritage Walk 2022. It is very important to thank the support of IDFC FIRST Bank for being the Title Sponsorship of SAMPARC Heritage Walk 2022. Also, SAMPARC is thankful to ARUN SHETH & Co., eClerx Services Limited, Corob India Private Limited, Dr. Vishwanath Karad MIT World Peace University, Torm Shipping India Pvt. Ltd, IDFC Asset Management Company Limited, IDBI Bank, Canara Bank, Raay Foundation, Shri. Shashikant Katale, Bavadi, Shree Chanakya Education Society, Shri. Nandkumar Walunj, Shri Venkata Narasimharao Jupudi and 6500 participants of SAMPARC Heritage Walk 2022 who participated & enjoyed SAMPARC Heritage Walk 2022.