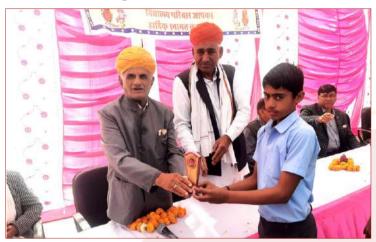

#### **ACHIEVEMENTS OF CHILDREN 2022-23**

- On 14th August 2022, Mohini Athvale, from 8th std, passed NMMS (National Means cum -Merit Scholarship Scheme) Exam.
- 2. On 26th January 2023, Ananya Kisan Mene passed 5th std Scholarship Exam conducted by Government of Maharashtra, from Z.P. School, Bhaje and received Bicycle as Prize. She is now in 6th std.
- 3. On 21st January 2023, SAMPARC's Lily English Medium School & Junior College celebrated Annual Day of the School & Junior College and on the occasion
  - Gauri Shinde from 12<sup>th</sup> std was awarded Student of the year 2022-23 at Jr. College Level.
  - Radhika Santosh Renapure from 10<sup>th</sup> std was awarded Student of the year 2022-23 at School Level.