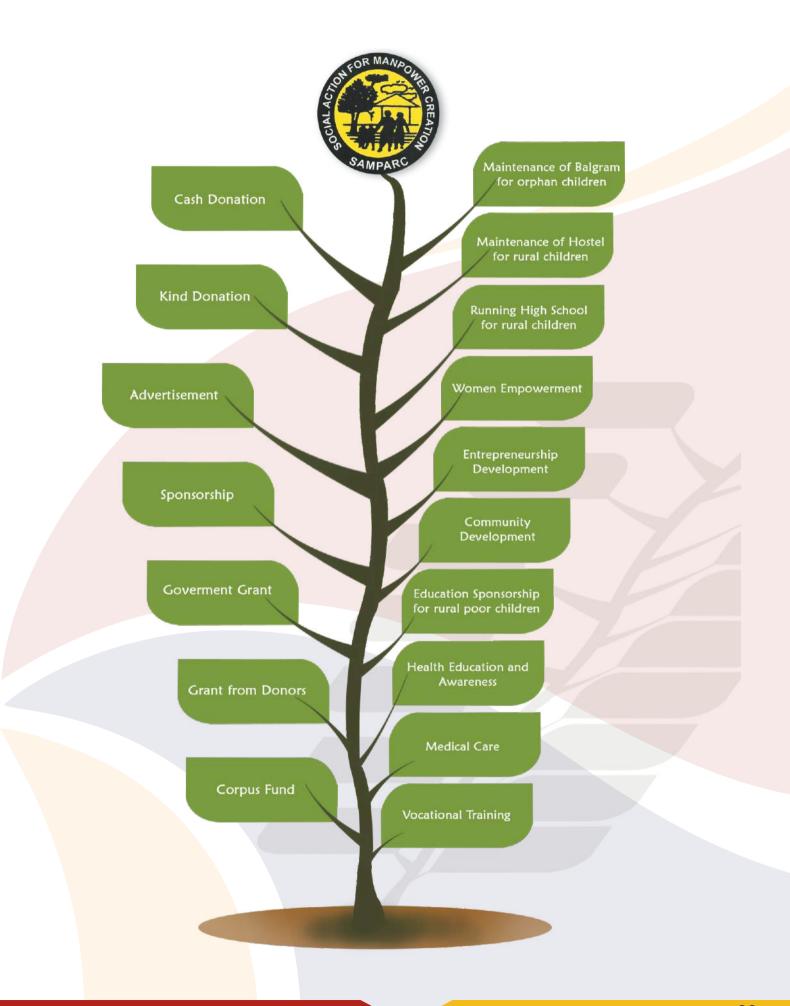

nika Chakrabarti                                            | 5000 |
| Meena Ray                                                     | 5000 |
| Mrinal <mark>Kanti Halder</mark>                              | 5000 |
| Prabhat Bhattacharya                                          | 5000 |
| Radha Devi Dhanuka Kalyan                                     | 5000 |
| Samir Kumar Mukhopadhyay                                      | 5000 |
| Sheila Lahiri Chowdhury                                       | 5000 |
| Siloni Bari Ten Co. Ltd                                       | 5000 |
| Soumen Saha                                                   | 5000 |
| Swapan Kumar Mondal                                           | 5000 |
| Uttara Dasgupta                                               | 5000 |





Social Action for Manpower Creation -SAMPARC VILLAGE BHAJE, TAL. MAVAL, DIST. PUNE - 410 405.

#### STATEMENT OF RECEIPTS & PAYMENT FOR THE YEAR ENDED 31st MARCH 2023

| RECEIPTS Rs                            | Rs.            | PAYMENTS Rs                            | Rs.                               |
|----------------------------------------|----------------|----------------------------------------|-----------------------------------|
| 32 mg                                  |                | Building under construction            | 10,359,048.0                      |
|                                        |                | Land                                   | 1,986,634.5                       |
| o Opening Balance                      | 76,506,263.18  | Borewell