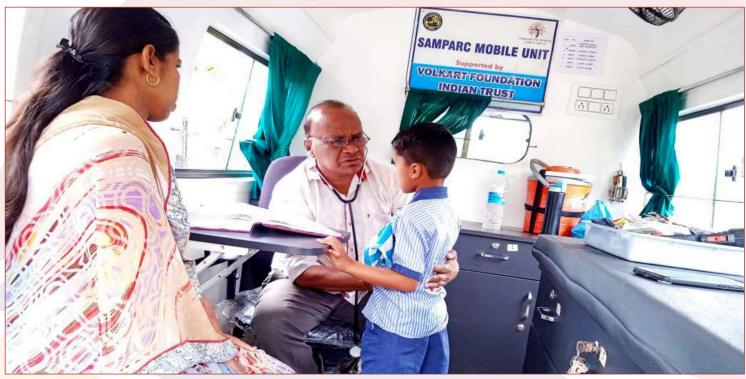

SAMPARC Medical Centre has improved tremendously. It is now reaching over 40000 people through Medical Services. Mobile Van serves by visiting villages. Dentist, OPD, IPD, Vision care, pathology, and dermatology services are available in the Centre. Through the Ruchika Club, Mumbai Jaipur Foot Camp was organized in the Medical Centre which helped 1362 patients.

Volkart Foundation Indian Trust is supporting SAMPARC Medical Centre and activities carried out by SAMPARC in Maval Taluka, Dist. Pune. SAMPARC is also thankful to Larsen and Toubro Public Charitable Trust for supporting to improve primary health service for the underprivileged community in 12 villages of Maval block of Pune District. Many Rural Poor Patients are benefitted due to the support.