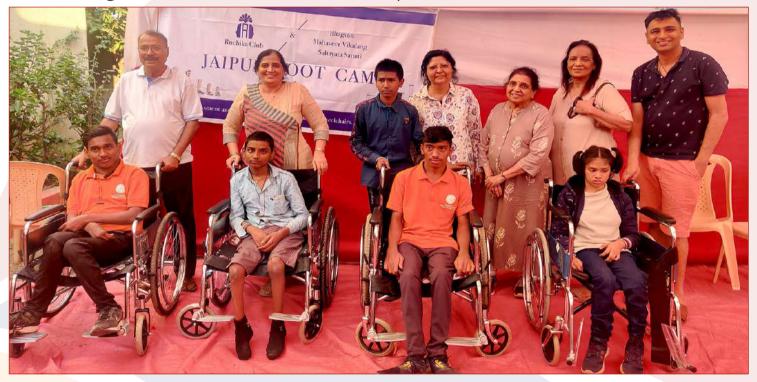

SAMPARC Medical Centre has improved tremendously. It is now reaching over 40000 people through Medical Services. Mobile Van serves by visiting villages. Dentist, OPD, IPD, Vision care, pathology, and dermatology services are available in the Centre. Through the Ruchika Club, Mumbai Jaipur Foot Camp was organized in the Medical Centre which helped 1362 patients.