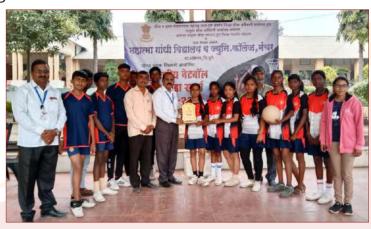

#### District Level

On 8th December 2022, 12 girls under 17 age group participated in District Level Netball competition conducted in village Manchar and won 1st prize.

#### **Divisional Level**

On 2<mark>3rd December 2022,</mark> 12 girls under 17 age group participated in Divisional Level Netball Competition conducted in Baramati and won 1st prize and were selected for State Level Netball Competition.

#### State Level

On 29th April 2023, 12 girls under 17 age group participated in the State Level Netball Championship conducted at Amravati and bagged the 3rd Prize.