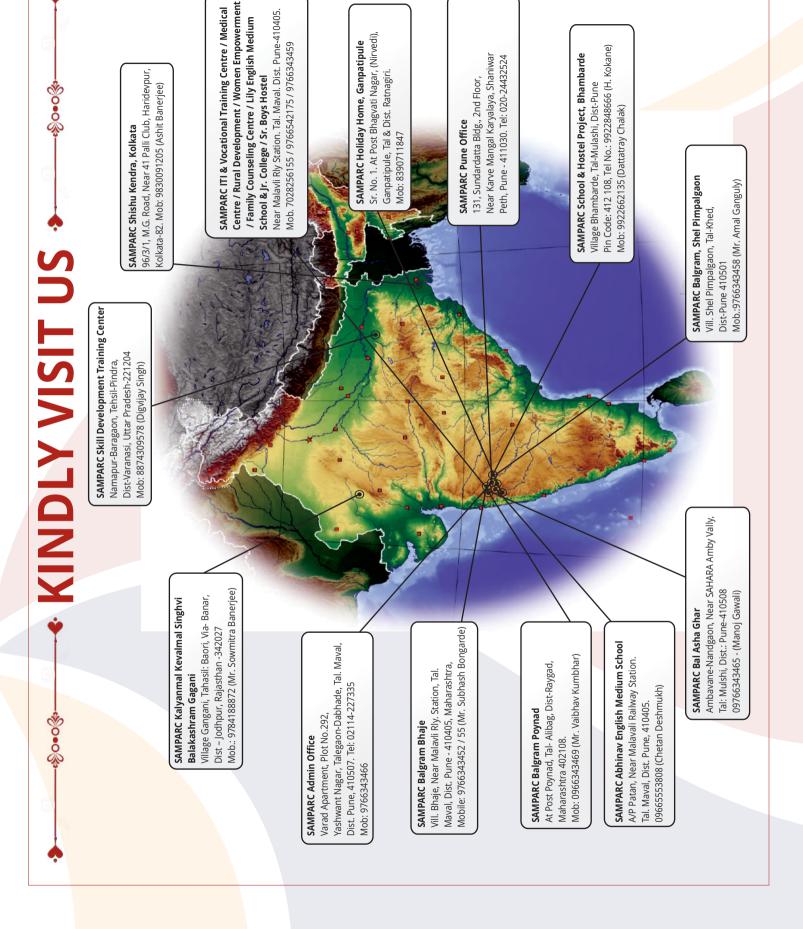

# REGD. OFFICE

SAMPARC Balgram, Village Bhaje, Malavli Rly. Station, Tal. Maval, Dist. Pune, Maharashtra India – 410405

Non Profit making Registered Society and Trust

| 02 | SAMPARC GOVERNING COUNCIL                 |
|----|-------------------------------------------|
| 03 | VISION, MISSION AND OBJECTIVES OF SAMPARC |
| 04 | SAMPARC ANNUAL REPORT 2022-2023           |
| 19 | CHILD DEVELOPMENT                         |
| 39 | EDUCATION DEVELOPMENT                     |
| 50 | SKILL DEVELOPMENT - ITI & VTC             |
| 58 | RURAL & TRIBAL DEVELOPMENT PROJECT        |
| 62 | WOMEN EMPOWERMENT                         |
| 69 | COMMUNITY HEALTH                          |
| 76 | SAMPARC FOUNDER MEMBERS                   |
| 76 | SAMPARC LIFE MEMBERS                      |
| 77 | SAMPARC GENERAL MEMBERS & ENDOWMENT FUNDS |
| 78 | MEMBERS OF LOCAL LEVEL MANAGING COMMITTEE |
| 80 | OUR PARTNERS AND MAIN DONORS              |
| 81 | SAMPARC BRAND AMBASSADOR                  |
| 83 | LIST OF SPONSORS                          |
| 85 | CASH DONATION LIST FOR THE YEAR 2022-2023 |
| 90 | RECEIPT AND PAYMENT                       |
| 91 | INCOME & EXPENDITURE                      |
| 92 | BALANCE SHEET                             |
|    |                                           |

# SAMPARC CHILDREN'S HOME, BHAJE

Year of Establishment: 1990

Address: Vill. Bhaje, Near Malavli Rly. Station, Tal. Maval, Dist. Pune - 410405,

Maharashtra, Mobile: 9766343452 / 55

Shri Amitkumar Banerjee and Smt. Lata Pande laid the Foundation of SAMPARC – Social Action for Manpower Creation at the Footsteps of the Famous Bhaje Caves near Lonavla with 7 Orphan Children in a Mud-house in 1990.

# SAMPARC CHILDREN'S HOME, POYNAD

Year of Establishment: 1999

Address: Bandhan- Poynad, A/P Poynad, Tal: Alibag, Dist: Raigad, Maharashtra-402108

Mobile: 9766343469

SAMPARC Children's Home, Poynad is a home for orphan, poor and needy children from difficult situations in Raigad District, Maharashtra.

# SAMPARC CHILDREN'S HOME, SHEL-PIMPALGAON

Year of Establishment: 2000

Address: Vill. Shel-Pimpalgaon, Chakan, Tal: Khed, Dist: Pune-410401, Maharashtra,

Mobile: 9766343458

SAMPARC Children's home, Shel-Pimpalgaon is a home for the orphan, poor and needy boy children for their overall care, protection, education and rehabilitation. The Children's Home was started with an aim to provide a family environment to the orphan and disadvantaged children ensuring their complete Rehabilitation. It is Licensed Children's Home under the Department of Women & Child Welfare, Government of Maharashtra.

# SAMPARC CHILDREN'S HOME, BAL ASHA GHAR

**Year of Establishment: 2005** 

Address: Ambavane-Nandgaon, Nr SAHARA Amby Vally Tal-Maval, Dist-Pune-410508,

Mobile: 9766343465

SAMPARC Bal Asha Ghar is home for orphan, poor and needy boy children of socially victim women for care, protection, education, and rehabilitation of those Children. The children are mostly from the Red Light area of Budhwarpeth, Pune. The Children's Home is licensed under Women & Child Development Department, Government of Maharashtra.

# SAMPARC SHISHU KENDRA, KOLKATA

Year of Establishment: 2005

Address: 96/3/1, M.G. Road, Near 41 Palli Club, Haridevpur, Kolkata-81, West Bengal.

Mobile: 9830091205

SAMPARC Shishu Kendra, Kolkata was started for the care, upbringing and educating children of socially victimized women and poor and needy children at Haridevpur, Kolkata in the Ancestral House of Banerjee Family of SAMPARC Founder Shri. Amitkumar Banerjee. The Children's Home is working under the guidance of Project Director - Shri Ashit Kumar Banerjee. The project is a licensed Children's Home under Department of Women and Child Welfare, Government of West Bengal.

# SAMPARC KALYANMAL KEVALMAL SINGHVI BALKASHRAM, GANGANI, JODHPUR

Year of Establishment: 2011

Address: Village Gangani, Tahasil: Baori, Via-Banar, Dist - Jodhpur, Rajasthan -342027

Mobile: 9784188872

SAMPARC Kalyanmal Kevalmal Singhvi Balakashram is dedicated in the name of SAMAPRC Ex. President Late Shri. Kalyanmal Kevalmal Singhvi. It is a home for orphan, single parent children, needy - disadvantaged children of stone quarry workers, and children of drug & alcohol addicted parents. The Children's Home is Licensed under the Department of Women & Child Welfare, Government of Rajasthan.

## SAMPARC GRAMEEN VIDYA VIKAS KENDRA, VILLAGE BHAMBARDE

Year of Establishment: 1998

Address: Vil. Bhambarde, Tal-Mulshi, Dist-Pune-412108.

Mobile: 9922662135

## SAMPARC ABHINAV & LILY ENGLISH MEDIUM SCHOOL & JUNIOR COLLEGE

Year of Establishment: 2007

Address:Vill. Patan, Near Malavli Rly Stn,
Tal. Maval, Dist. Pune- 410405,

Year of Establishment: 2018

Address: Vill. Bhaje, Near Malavli Rly,
Tal. Maval, Dist. Pune-410405,

## **SAMPARC INDUSTRIAL & VOCATIONAL TRAINING INSTITUTE**

Year of Establishment: 1995

Address: Taluka Maval, District Pune, Maharashtra.

Mobile: 9766343460

SAMPARC Industrial & Vocational Training Institute trains rural school drop-outs and economically poor boys and girls from Maval, Mulshi & Haveli Taluka from Pune District by providing Industrial & Vocational training for Skill development to bring a change in their lives to secure employment in the nearby industries or to be self-employed.