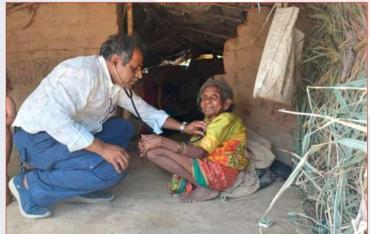

Volkart Foundation Indian Trust is supporting SAMPARC Medical Centre and activities carried out by SAMPARC in Maval Taluka, Dist. Pune. SAMPARC is also thankful to Larsen and Toubro Public Charitable Trust for supporting to improve primary health service for the underprivileged community in 12 villages of Maval block of Pune District. Many Rural Poor Patients are benefitted due to the support.

SAMPARC Medical Centre has improved tremendously. It is now reaching over 40000 people through Medical Services. Mobile Van serves by visiting villages. Dentist, OPD, IPD, Vision care, pathology, and dermatology services are available in the Centre. Through the Ruchika Club, Mumbai Jaipur Foot Camp was organized in the Medical Centre which helped 1362 patients.