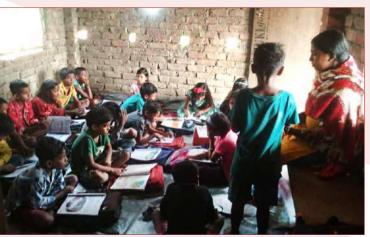

#### SAMPARC EDUCATION SUPPORT PROGRAMME IN VARNASI, UTTAR PRADESH

82 children from Jr Kg to 10th std are receiving Education Support under Community Education Support Program. Tutor conducts classes for Children 6 days in a week at the Centre after attending regular School. The Beneficiaries under this Program are from very Poor Situation from 7 surrounding villages. Because of Poverty, Education of the Children is neglected. Children attend Government run Schools. SAMPARC Tutor teaches English, Math & Science subjects. To keep them involved, different activities – Cultural, Celebration and Sports are conducted.