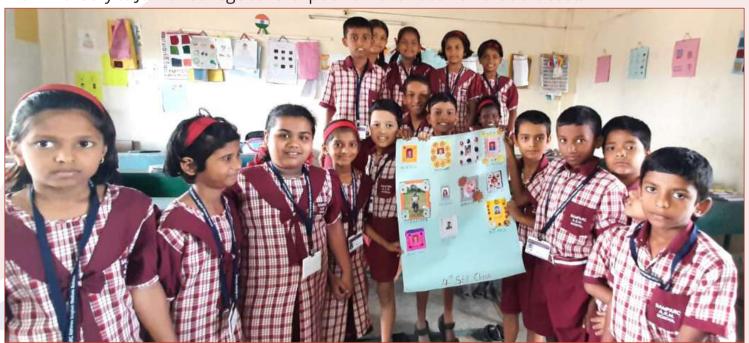

#### **ACADEMIC YEAR 2022-23**

During the academic year 2022-23, 281 students were enrolled in the School & Junior College. Along with the academic curriculum, the school encourages and provides training to the students in Sports, Yoga, Art & craft and Computers for overall development of the students. The School is equipped with a Digital Classroom for facilitating e-Learning, Computer Classroom with enough Computers for Practical Learning, a library and a huge playground. Also special coaching and support along with career guidance is provided to SSC & HSC students. The School is working under the guidance of Headmaster Shri Dattatray Chalak along with school staff.

#### **SCIENCE EXHIBITION**

On 28th February 2023, National Science Day was celebrated in Bhambarde School and 5 students participated in Block Level Science Exhibition which was held in the Pirangut. Under the guidance of Science Teacher Mr. Kharat Sir, Mayure Ghare presented "Smart Ladder" Project in the Exhibition.