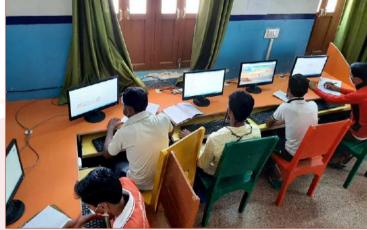

#### **COMPUTER TRAINING**

All the students in the School receive Computer Training. 30 Students from the school passed the MSCIT examination this year under the guidance of Computer Instructor Mr. Hiraman Kokane.