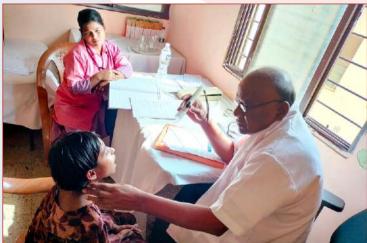

SAMPARC Medical Centre has improved tremendously. It is now reaching over 40000 people through Medical Services. Mobile Van serves by visiting villages. Dentist, OPD, IPD, Vision care, pathology, and dermatology services are available in the Centre. Through the Ruchika Club, Mumbai Jaipur Foot Camp was organized in the Medical Centre which helped 1362 patients.

Volkart Foundation Indian Trust is supporting SAMPARC Medical Centre and activities carried out by SAMPARC in Maval Taluka, Dist. Pune. SAMPARC is also thankful to Larsen and Toubro Public Charitable Trust for supporting to improve primary health service for the underprivileged community in 12 villages of Maval block of Pune District. Many Rural Poor Patients are benefitted due to the support.