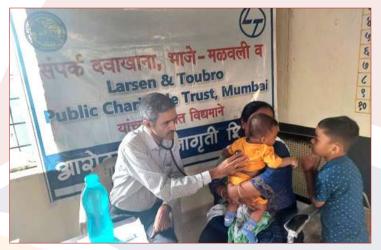

Volkart Foundation Indian Trust is supporting SAMPARC Medical Centre and activities carried out by SAMPARC in Maval Taluka, Dist. Pune. SAMPARC is also thankful to Larsen and Toubro Public Charitable Trust for supporting to improve primary health service for the underprivileged community in 12 villages of Maval block of Pune District. Many Rural Poor Patients are benefitted due to the support.

SAMPARC Medical Centre has improved tremendously. It is now reaching over 40000 people through Medical Services. Mobile Van serves by visiting villages. Dentist, OPD, IPD, Vision care, pathology, and dermatology services are available in the Centre. Through the Ruchika Club, Mumbai Jaipur Foot Camp was organized in the Medical Centre which helped 1362 patients.