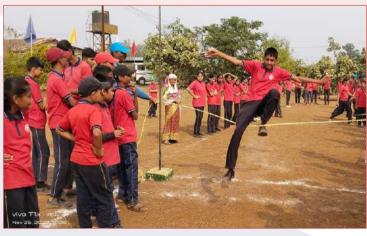

#### **SPORTS COMPETITION**

From 28th January to 30<sup>th</sup> January 2023, District Women & Child Development Department, Pune conducted Bal Mahostav for all children in Child Care Institutes in Pune district. 45 children participated from this Children's home in different competitions and won following accolades-

| Sr. No. | Name                             | Prize     |
|---------|----------------------------------|-----------|
| 1       | Small Group Kabaddi              | 3rd prize |
| 2       | Big group Kho-Kho                | 2nd prize |
| 3       | Small group Kho-kho              | 1st Prize |
| 4       | BhagyashreeAthvale(Solo Dance)   | 2nd prize |
| 5       | RasikaChavan(SpeechCompetition)  | 1st Prize |
| 6       | Ananya Mene (Speech Competition) | 2nd prize |
| 7       | VaishnaviOwhal(Long Jump)        | 1st Prize |
| 8       | Durga Yesnur (Long Jump)         | 3rd prize |

#### **District Level**

From 28th January to 30th January 2023, District Women & Child Development Department organized Bal Mahostav Sports and Cultural Activities for all children in Child Care Institutes in Pune District. 26 Children participated and won following accolades-

| • | Prem Hulawale | Chess            | Senior Age Group | 1st Prize |
|---|---------------|------------------|------------------|-----------|
| • | Kho Kho       | Small Age Group  | 3rd Prize.       |           |
| • | Kho Kho       | Senior Age Group | 1st Prize.       |           |
| • | Kabaddi       | Senior AgeGroup  | 3rd Prize.       |           |
| • | Group Dance   | Senior Age Group | 3rd Prize.       |           |
| • | Kabaddi       | Small Age Group  | 3rd Prize.       |           |