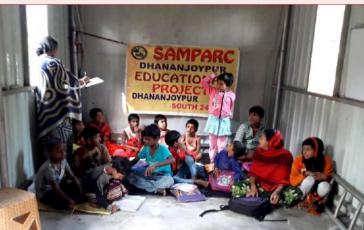

SAMPARC COMMUNITY EDUCATION SUPPORT PROGRAMME IN THE VILLAGES OF SUNDARBAN AREA NEAR KOLKATA & IN URBAN SLUM AREA IN KOLKATA, WEST BENGAL

Under this Program Total 514 Children receive Education & Computer Literacy Support from different Centres in the Year 2022-23.

8 Such Centres are working in Sundarban Area and One Centre is working in Haridevpur Slum Area in Kolkata City. Following are the details of the same -

| Sr. No. | Village Name Centre Name             | No. of Students |
|---------|--------------------------------------|-----------------|
| 1       | Village Jalaberia                    | 40 students     |
| 2       | Village Jamtala 1                    | 40 students     |
| 3       | Village Jamtala 2                    | 40 students     |
| 4       | Village Sankijahan                   | 30 students     |
| 5       | Village Mandirbazar / Krishnadev Pur | 30 students     |
| 6       | Village Dhananjay Pur                | 30 students     |
| 7       | Village Bahirkanchali                | 34 students     |
| 8       | Village Kashi Nagar                  | 48 students     |
| 9       | Slum Area at Haridevpur, Kolkata     | 60 students     |