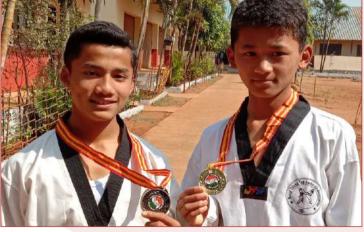

#### **TAEKWONDO**

- On 30th July 2022, Pune District Taekwondo Academy Organized the 2nd Pune District Level Junior & Senior Taekwondo Championship 2022. Ashok Tamang Won Gold Medal in this Championship and Selected for State Level Championship held in Aurangabad. He participated in State Level Taekwondo Championship.
- Maval Taluka Taekwondo Association organized "Practice Match Taekwondo Competition".
   30 Children from Bal Asha Ghar participated in this competition & 20 children won Medals and Rim Kshetri and Deepak Waghmare Won Best Player Award in the competition.