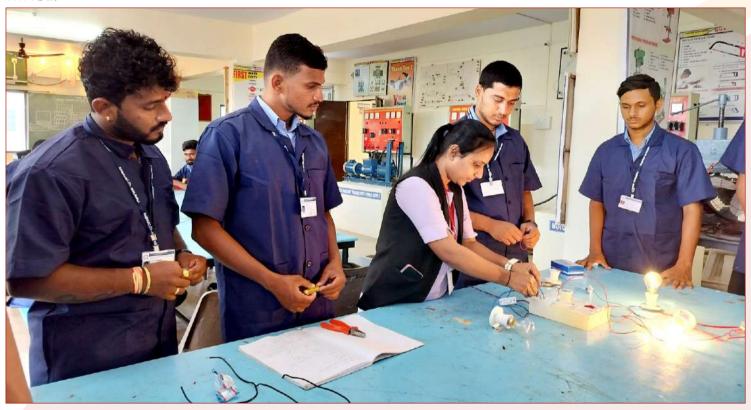

## **SAMPARC INDUSTRIAL & VOCATIONAL TRAINING INSTITUTE**

Year of Establishment: 1995

Address: Taluka Maval, District Pune, Maharashtra.

Mobile: 9766343460

SAMPARC Industrial & Vocational Training Institute trains rural school drop-outs and economically poor boys and girls from Maval, Mulshi & Haveli Taluka from Pune District by providing Industrial & Vocational training for Skill development to bring a change in their lives to secure employment in the nearby industries or to be self-employed.