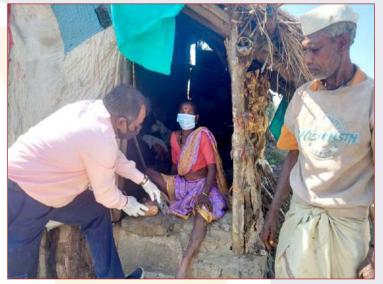

SAMPARC Medical Centre has improved tremendously. It is now reaching over 40000 people through Medical Services. Mobile Van serves by visiting villages. Dentist, OPD, IPD, Vision care, pathology, and dermatology services are available in the Centre. Through the Ruchika Club, Mumbai Jaipur Foot Camp was organized in the Medical Centre which helped 1362 patients.