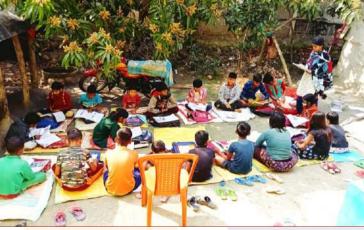

#### SAMPARC EDUCATION SUPPORT PROGRAMME IN VARNASI, UTTAR PRADESH

82 children from Jr Kg to 10th std are receiving Education Support under Community Education Support Program. Tutor conducts classes for Children 6 days in a week at the Centre after attending regular School. The Beneficiaries under this Program are from very Poor Situation from 7 surrounding villages. Because of Poverty, Education of the Children is neglected. Children attend Government run Schools. SAMPARC Tutor teaches English, Math & Science subjects. To keep them involved, different activities – Cultural, Celebration and Sports are conducted.