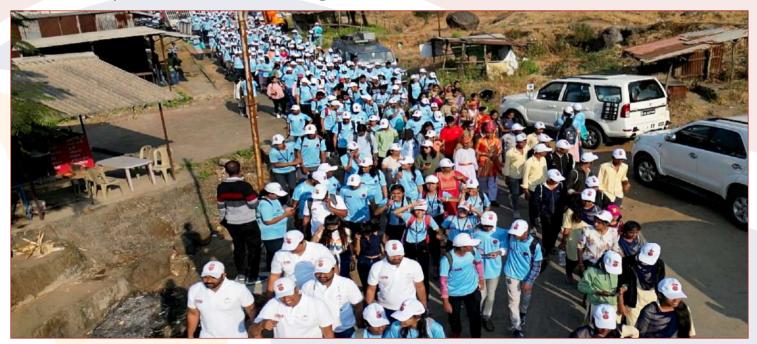

#### **SAMPARC HERITAGE WALK:**

The success of SAMPARC Heritage Walk held on 18th December 2022, is due to the support received from Corporates and Individuals, who came forward to support the cause of the children of SAMPARC and advocated to enlist Bhaje caves, Bedse Caves, Karla Caves, Lohagad Fort and Visapur Fort in UNESCO Heritage List.

SAMPARC is thankful to all the participants of SAMPARC Heritage Walk 2022. It is very important to thank the support of IDFC FIRST Bank for being the Title Sponsorship of SAMPARC Heritage Walk 2022. Also, SAMPARC is thankful to ARUN SHETH & Co., eClerx Services Limited, Corob India Private Limited, Dr. Vishwanath Karad MIT World Peace University, Torm Shipping India Pvt. Ltd, IDFC Asset Management Company Limited, IDBI Bank, Canara Bank, Raay Foundation, Shri. Shashikant Katale, Bavadi, Shree Chanakya Education Society, Shri. Nandkumar Walunj, Shri Venkata Narasimharao Jupudi and 6500 participants of SAMPARC Heritage Walk 2022 who participated & enjoyed SAMPARC Heritage Walk 2022.