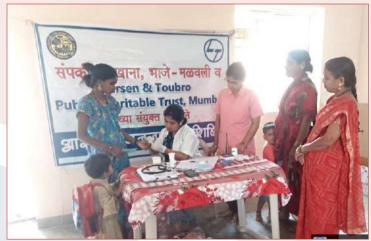

Volkart Foundation Indian Trust is supporting SAMPARC Medical Centre and activities carried out by SAMPARC in Maval Taluka, Dist. Pune. SAMPARC is also thankful to Larsen and Toubro Public Charitable Trust for supporting to improve primary health service for the underprivileged community in 12 villages of Maval block of Pune District. Many Rural Poor Patients are benefitted due to the support.

SAMPARC Medical Centre has improved tremendously. It is now reaching over 40000 people through Medical Services. Mobile Van serves by visiting villages. Dentist, OPD, IPD, Vision care, pathology, and dermatology services are available in the Centre. Through the Ruchika Club, Mumbai Jaipur Foot Camp was organized in the Medical Centre which helped 1362 patients.