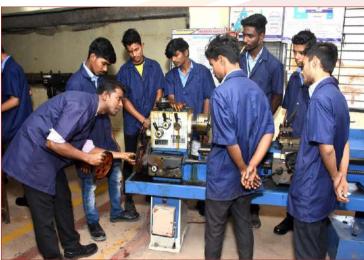

## **SAMPARC INDUSTRIAL & VOCATIONAL TRAINING INSTITUTE**

Year of Establishment: 1995

Address: Taluka Maval, District Pune, Maharashtra.

Mobile: 9766343460

SAMPARC Industrial & Vocational Training Institute trains rural school drop-outs and economically poor boys and girls from Maval, Mulshi & Haveli Taluka from Pune District by providing Industrial & Vocational training for Skill development to bring a change in their lives to secure employment in the nearby industries or to be self-employed.