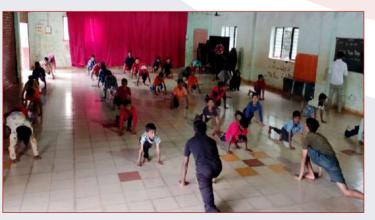

#### SPORTS & EXTRA CURRICULAR ACTIVITIES-

#### WRESTLING TRAINING:

From 6<sup>th</sup> December 2022, Wrestling Training has been restarted in the Children's Home. Sports Instructor / Trainer Monika Gade is training 13 girls in Wrestling. 6 children participated in Wrestling Competition held in Rautwadi, Maval. In this competition 2 wrestling matches were Tie & in 3rd match Laxmi Yenel won 1st position & Guddi Shinde won 2nd position.