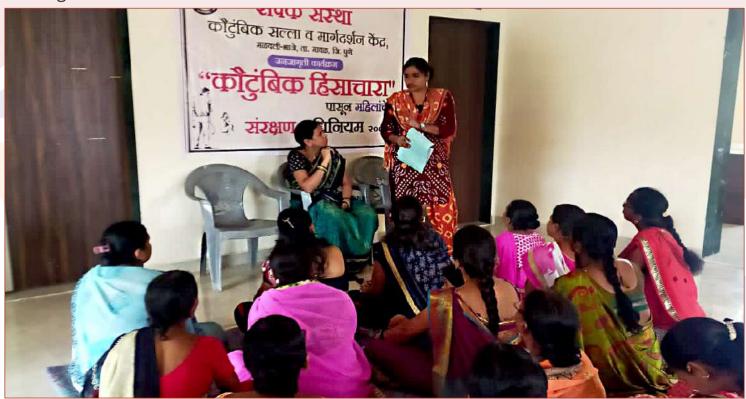

SAMPARC is running Women's Self Help Group where 6000 women are direct beneficiaries and 1200 women are the part of the Credit Co-operative Bank (Patpedhi). Under the Women Empowerment Program, we have strengthened the Patpedhi activities (banking of the women) and training program of the women to upgrade their involvement after the COVID period. Also, the Family Counselling Centre is run by SAMPARC at Malavli Centre deals with cases related to domestic violence & women's problems. It is co-ordinating with Four Police Stations and Vadgaon Court.