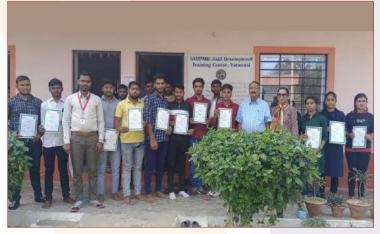

## **SKILL DEVELOPMENT - ITI & VTC**

- 52 SAMPARC INDUSTRIAL & VOCATIONAL TRAINING INSTITUTE,
  MAHARASHTRA
- 58 SAMPARC SKILL DEVELOPMENT TRAINING CENTRE, VARNASI, UTTAR PRADESH