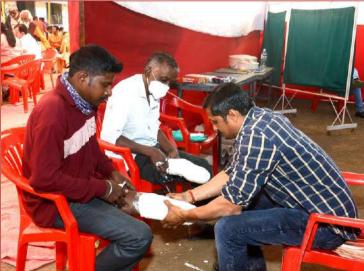

SAMPARC Medical Centre has improved tremendously. It is now reaching over 40000 people through Medical Services. Mobile Van serves by visiting villages. Dentist, OPD, IPD, Vision care, pathology, and dermatology services are available in the Centre. Through the Ruchika Club, Mumbai Jaipur Foot Camp was organized in the Medical Centre which helped 1362 patients.