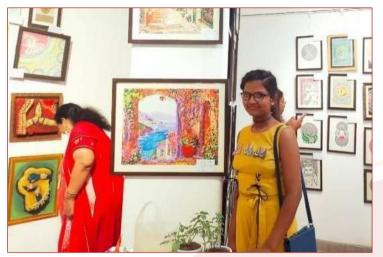

Also all children participated in Annual Sports Competition held in their respective School & Colleges and won Prizes in many competitions.

Shilpa Wadkar from this Children's Home is very good in painting, making ornaments, flower bouquets, crafts, greeting cards etc. Art Therapist Ms. Preeti Sethi madam appreciated Shilpa's art and exhibited her paintings in the Bombay Art Society. On the 16th December 2022, Shilpa attended the painting exhibition at Bombay Art Society, Bandra Mumbai. Shilpa was able to see other Artist paintings, met big dignitaries, and received two more opportunities for her painting.