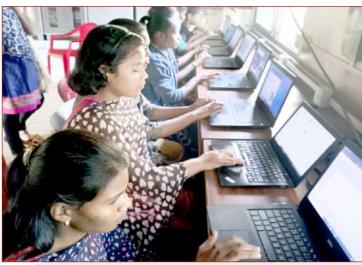

#### **COMPUTER TRAINING**

All the students in the School receive Computer Training. 30 Students from the school passed the MSCIT examination this year under the guidance of Computer Instructor Mr. Hiraman Kokane.

Computer Literacy Drive for the Poor Rural Students are also supported by SAMPARC in Village Kashinagar in Sundarban Area, South 24 Pargana, West Bengal. 162 students are getting benefit of this Effort.