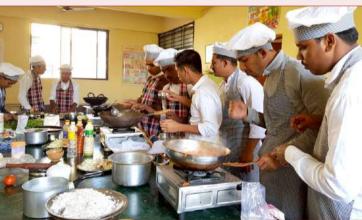

3 Senior Girl Children successfully completed Vocational Training Course for their Skill Development in Basic Food Production and Tailoring. 1 Senior Girl has successfully completed ITI Electrician Trade of 2 Years.

## **SAMPARC INDUSTRIAL & VOCATIONAL TRAINING INSTITUTE**

Year of Establishment: 1995

Address: Taluka Maval, District Pune, Maharashtra.

Mobile: 9766343460

SAMPARC Industrial & Vocational Training Institute trains rural school drop-outs and economically poor boys and girls from Maval, Mulshi & Haveli Taluka from Pune District by providing Industrial & Vocational training for Skill development to bring a change in their lives to secure employment in the nearby industries or to be self-employed.