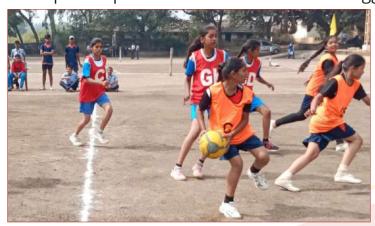

#### District Level

On 8th December 2022, 12 girls under 17 age group participated in District Level Netball competition conducted in village Manchar and won 1st prize.

#### **Divisional Level**

On 2<mark>3rd December 2022,</mark> 12 girls under 17 age group participated in Divisional Level Netball Competition conducted in Baramati and won 1st prize and were selected for State Level Netball Competition.