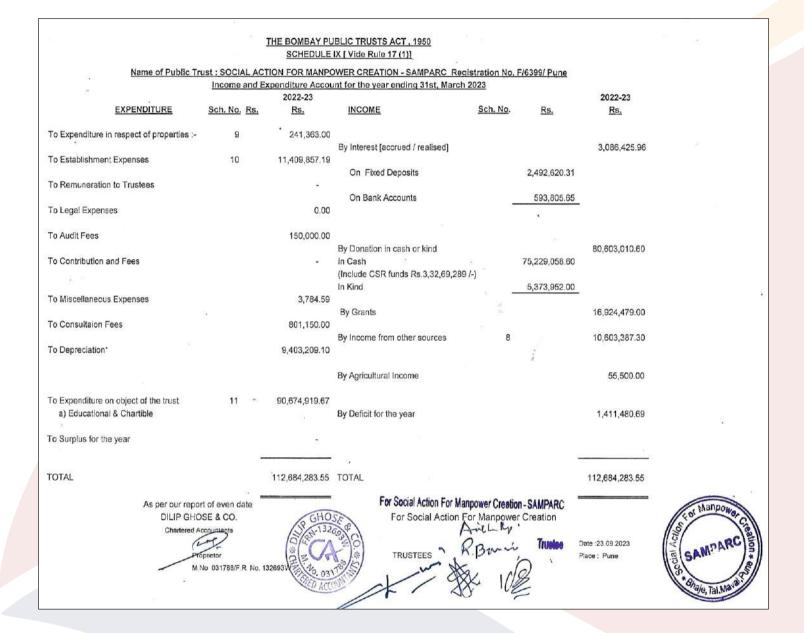

|
|                                        |                | * Cash 325,997.52                      | 100 marca (100 marca) (100 marca) |
|                                        |                | Bank 11,969,493.66                     |                                   |
|                                        |                | Fixed Deposits                         |                                   |
|                                        |                |                                        |                                   |
| TOTAL                                  | 206,406,787.78 | TOTAL Cleation                         | 206,406,787                       |

Place : Pune Date: 23.09.2023

### INCOME AND EXPENDITURE ACCOUNT FOR THE YEAR ENDING 31st, MARCH 2023





#### THE BOMBAY PUBLIC TRUSTS ACT , 1950 SCHEDULE VIII [ Vide Rule 17 (1)]

Name of Public Trust SOCIAL ACTION FOR MANPOWER CREATION - SAMPARC Registration No. F/6399/ Pune

| BALANCE SHEET AS AT 31 MARCH 2023 |  |
|-----------------------------------|--|
|                                   |  |

|                                             |             |                | 41 / (O / II O ) III II |                    |             | 700000000000000000000000000000000000000 |
|---------------------------------------------|-------------|----------------|-------------------------------------------------------|--------------------|-------------|-----------------------------------------|
| e                                           |             | 2022-23        |