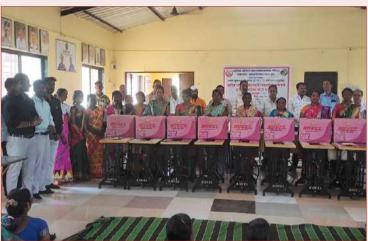

SAMPARC is running Women's Self Help Group where 6000 women are direct beneficiaries and 1200 women are the part of the Credit Co-operative Bank (Patpedhi). Under the Women Empowerment Program, we have strengthened the Patpedhi activities (banking of the women) and training program of the women to upgrade their involvement after the COVID period. Also, the Family Counselling Centre is run by SAMPARC at Malavli Centre deals with cases related to domestic violence & women's problems. It is co-ordinating with Four Police Stations and Vadgaon Court.