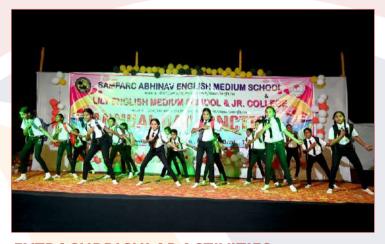

#### **ANNUAL DAY**

On 21st January 2023, Annual Day of the School & Junior College was celebrated and all the toppers in Sports & Academics were felicitated. On the Annual Day students presented Cultural Program – dance, group song, drama and Speech. Following Children were felicitated-

- School Student of the Year was awarded to Radhika Renapure from 10th std.
- Junior College Student of the Year was awarded to Gauri Shinde from 12th std Commerce.