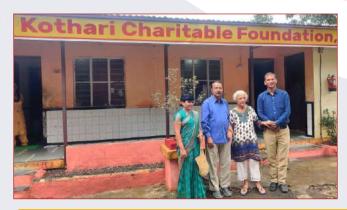

SAMPARC is thankful to Dr. Mithu Kothari of Kothari Charitable Foundation for supporting the construction of staff quarters at SAMPARC Children's Home, Bhaje, supporting children and equipping the Girls' Vocational Training Centre and for the training of girl students.