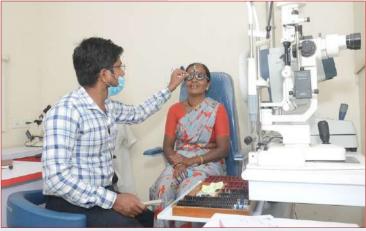

SAMPARC Medical Centre has improved tremendously. It is now reaching over 40000 people through Medical Services. Mobile Van serves by visiting villages. Dentist, OPD, IPD, Vision care, pathology, and dermatology services are available in the Centre. Through the Ruchika Club, Mumbai Jaipur Foot Camp was organized in the Medical Centre which helped 1362 patients.

Volkart Foundation Indian Trust is supporting SAMPARC Medical Centre and activities carried out by SAMPARC in Maval Taluka, Dist. Pune. SAMPARC is also thankful to Larsen and Toubro Public Charitable Trust for supporting to improve primary health service for the underprivileged community in 12 villages of Maval block of Pune District. Many Rural Poor Patients are benefitted due to the support.