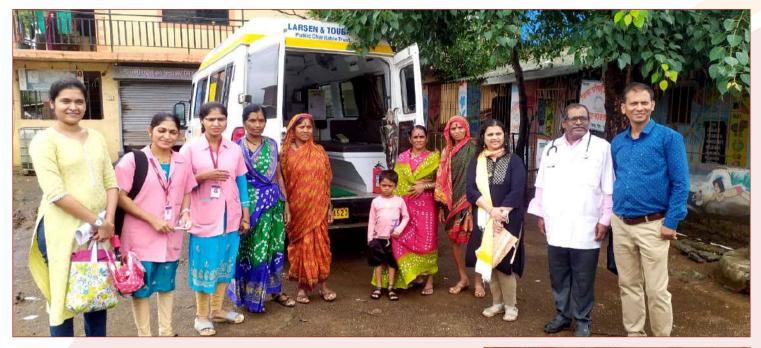

Volkart Foundation Indian Trust is supporting SAMPARC Medical Centre and activities carried out by SAMPARC in Maval Taluka, Dist. Pune. SAMPARC is also thankful to Larsen and Toubro Public Charitable Trust for supporting to improve primary health service for the underprivileged community in 12 villages of Maval block of Pune District. Many Rural Poor Patients are benefitted due to the support.