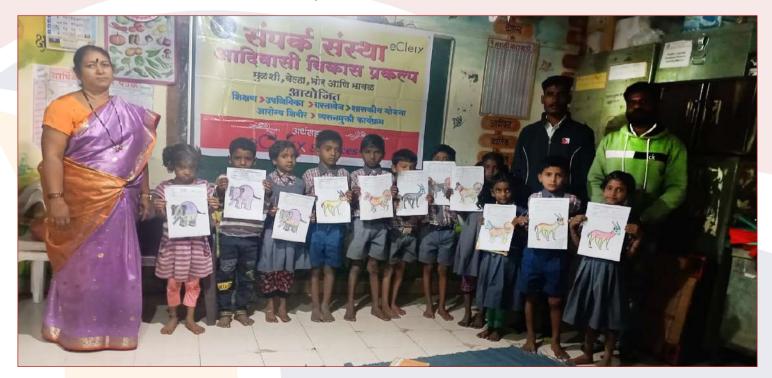

Under the Tribal Development Program SAMPARC has created a good impact among 1049 families of Mulshi, Velha, Bhor & Maval Taluka covering 100 villages of Pune District. The most important aspect is the improvement in the lifestyle of Tribal families have greatly noticed and they have become more inclined now towards the Education of their Children, they now understand the need for nutritional food, and health support measures and about their Right to get Government Documents- like Aadhar Card, Pan Card, Voter id, Bank Account Opening, linking themselves with the Government schemes. We must mention that working Team are reaching to these Tribal People in the remote villages. SAMPARC livelihood support made it possible to enhance the Economic capacity of Tribal families. Many of the Tribal families understand the impact of Alcohol on their lives and try to become well mannered.