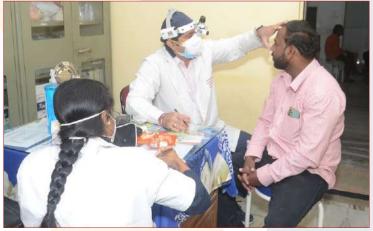

SAMPARC Medical Centre has improved tremendously. It is now reaching over 40000 people through Medical Services. Mobile Van serves by visiting villages. Dentist, OPD, IPD, Vision care, pathology, and dermatology services are available in the Centre. Through the Ruchika Club, Mumbai Jaipur Foot Camp was organized in the Medical Centre which helped 1362 patients.

Volkart Foundation Indian Trust is supporting SAMPARC Medical Centre and activities carried out by SAMPARC in Maval Taluka, Dist. Pune. SAMPARC is also thankful to Larsen and Toubro Public Charitable Trust for supporting to improve primary health service for the underprivileged community in 12 villages of Maval block of Pune District. Many Rural Poor Patients are benefitted due to the support.